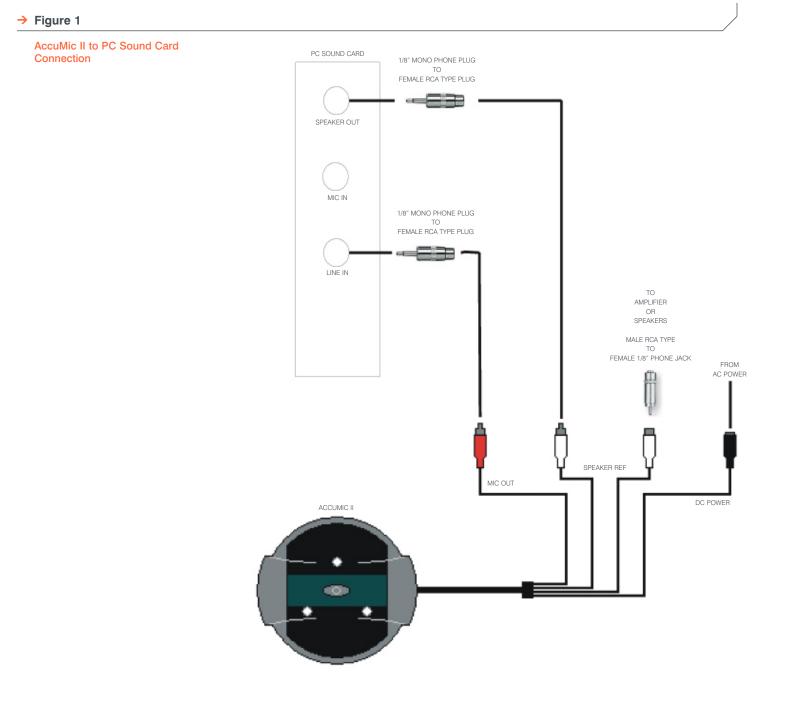

# Description

This document describes how to connect an AccuMic II to a PC sound card for PC-based audio or videoconferencing (see Figure 1).

# Adapters

The connection from Speaker Out to Speaker Ref requires an adapter from 1/8" mono phone plug to female RCA type plug. The connection from Line In to Mic Out requires and adapter from 1/8" mono phone plug to female RCA type plug. The connection from Speaker Ref to your PC speakers requires a male RCA type plug to a female 1/8" phone jack (if you are using standard PC speaker connection). The Radio Shack part numbers for these adapters are listed below (see Figure 2).

## Caution:

Plugging the Mic Out of the Accumic II into a mic input on your sound card may cause damage to the sound card. This Mic Out signal is a line level signal, not mic level.

The *speaker ref* must be connected in this fashion for the echo cancellation in the Accumic II to operate properly (see Figure 1).