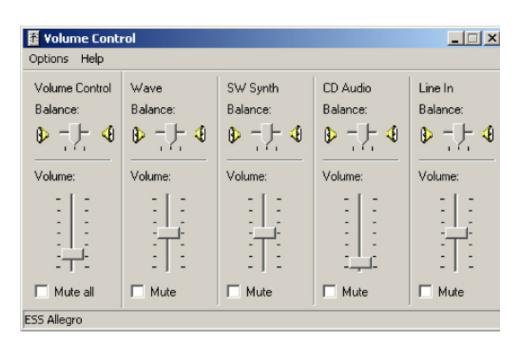

# Audio Level Adjustment

To adjust audio levels, utilize the volume controls on your PC. An example is shown in Figure 3.

This example shows the volume control panel in Windows. One way to get to this control is to go to Programs, Accessories, Entertainment, Volume Control. The "Line In" (on the far right) volume will allow you to adjust the level coming from the Accumic II. The "Volume Control" (on the far left) volume allows you to adjust the level coming out of the PC to the speakers or amplifier.

# → Figure 3

**Volume Control Panel in Windows** 