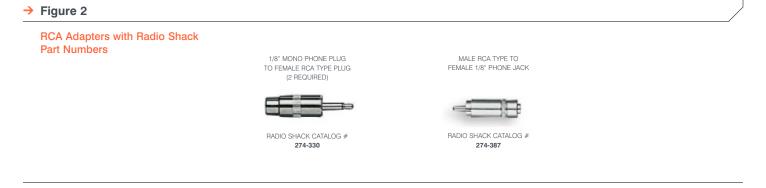

# Adapters

The connection from Speaker Out to Speaker Ref requires an adapter from 1/8" mono phone plug to female RCA type plug. The connection from Line In to Mic Out requires and adapter from 1/8" mono phone plug to female RCA type plug. The connection from Speaker Ref to your PC speakers requires a male RCA type plug to a female 1/8" phone jack (if you are using standard PC speaker connection). The Radio Shack part numbers for these adapters are listed below (see Figure 2).