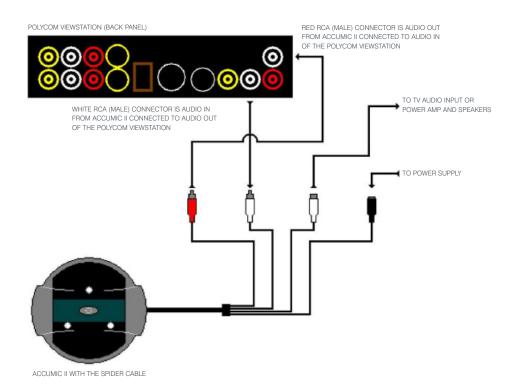

# Description

Figure 1 shows how to connect the AccuMic II to a Polycom Viewstation. To adjust speaker volume, use the Polycom remote.

# → Figure 1

AccuMic to Polycom Viewstation Connection