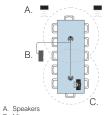

**RAV**<sup>™</sup> **600** No Speakers 910-153-100

**RAV 600** Ceiling Speakers 910-153-101

**RAV 600** Wall-Mount Speakers 910-153-102

B. Mixer
C. Controller

**RAV 900** No Speakers 910-153-300

**RAV 900** Ceiling Speakers 910-153-301

**RAV 900** Wall-Mount Speakers 910-153-302

©2005 ClearOne Communications, Inc. ClearOne, RAV is a trademark of ClearOne Communications.
All rights reserved. All trademarks, trade names, product names and images are property of their respective owners.
R02-n0n-401 Rev. 1 0