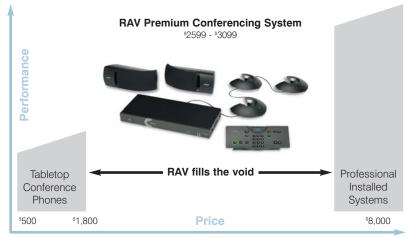

301

**RAV 900** Wall-Mount Speakers 910-153-302

©2005 ClearOne Communications, Inc. ClearOne, RAV is a trademark of ClearOne Communications.
All rights reserved. All trademarks, trade names, product names and images are property of their respective owners.
R02-n0n-401 Rev. 1 0

## WHY CHOOSE RAV™?



- Remarkable audio quality full, rich sound
- Easy to set up and use complete system in a box
- Easily interfaces with any web and video conferencing system
- The only audio conferencing system of its kind



**ClearOne**. 800-707-6994 www.clearone.com

**RAV**<sup>™</sup> features sophisticated audio technologies found in ClearOne's industry-leading installed product line, and is as easy to set up and use as our tabletop phones.



**RAV**<sup>™</sup> — Bridging the Price/Performance Gap.