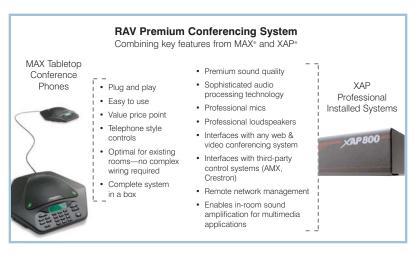

## WHY CHOOSE RAV™?

- Remarkable audio quality full, rich sound
- Easy to set up and use complete system in a box
- Easily interfaces with any web and video conferencing system
- The only audio conferencing system of its kind

**ClearOne**. 800-707-6994 www.clearone.com

**RAV**<sup>™</sup> features sophisticated audio technologies found in ClearOne's industry-leading installed product line, and is as easy to set up and use as our tabletop phones.

**RAV**<sup>™</sup> — Bridging the Price/Performance Gap.