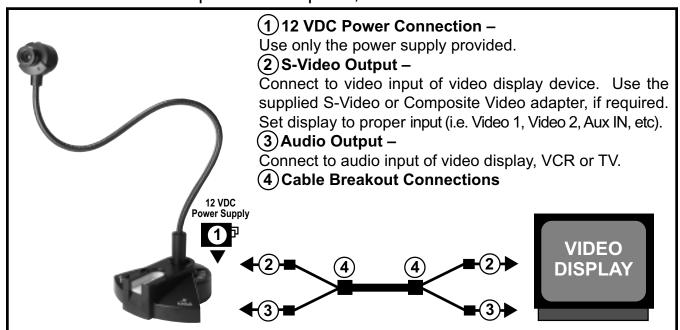

## Audio Connection -

VideoLabs cameras have an integrated microphone with line level output. Connect the audio output to an amplifier, TV or VCR.

**Basic connection diagram** 

5960 Golden Hills Drive • Minneapolis, MN 55416-1040 763-542-0061 • 800-467-7157 www.videolabs.com info@videolabs.com