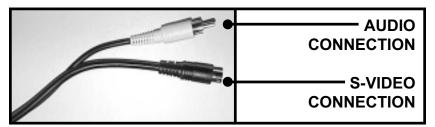

## **Quick Connection Guide for VideoLabs Flexible Camera Series**

## NOTE:

Audio connection is not required for video only image.

## **Cable and Cable Breakouts**

Each flexible gooseneck camera is equipped with a connection cable. This cable connects to the camera base for the FlexCam, StudentCam and TeachCam. The DocCam has an 8-Pin DIN connector.





Cable

Cable breakouts

## Audio Connection -

VideoLabs cameras have an integrated microphone with line level output. Connect the audio output to an amplifier, TV or VCR.



**Basic connection diagram** 



5960 Golden Hills Drive • Minneapolis, MN 55416-1040 763-542-0061 • 800-467-7157 www.videolabs.com info@videolabs.com