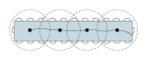

### **EXPANSION FLEXIBILITY**

Cover Bigger Rooms With 2, 3 and 4 Phone Configurations or Detach and Use In Multiple Rooms

MAXAttach expansion capability allows users to link up to four fully functional phones together as one system for larger rooms. Each MAX® speakerphone has a fully functional dial pad allowing anyone around the table to turn the system on, off, adjust volume, mute, un-mute or dial. Whatever you do on one system controls the others.

## Don't Need To Shout To Be Heard by the Far End

Each MAX speakerphone has 3 built in microphones for true 360° coverage. Our expansion capability allows users to link multiple speakerphones (MAXAttach) together as one system for larger rooms to provide better microphone coverage.

Linking multiple systems together that each have 3 built in microphones with true 360° coverage is better than just adding a single microphone. This allows users to speak naturally and not have to shout to be heard by the far end of the call.