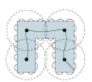

Plus with a spare power supply base unit (part number 910-158-048) you can separate MAXAttach into individual systems for smaller rooms.

MAX® EX 910-158-015

MAXAttach™ (MAX EX + MAX Exp. Kit) 910-158-055

MAX EX Base Kit Enables usage in separate rooms. Includes base unit and 25' cable. 910-158-048

MAXAttach + 1 Exp. Kit 910-158-055-01

MAXAttach + 2 Exp. Kits 910-158-055-02