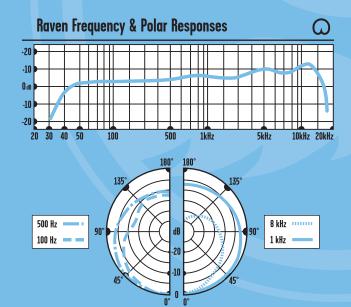

- Dynamic mic with studio detail and clarity
- Cardioid pattern with excellent off-axis rejection
- Unique double swivel-mounted design for ideal positioning
- Great for voice and instruments live or studio
- Innovative streamline design