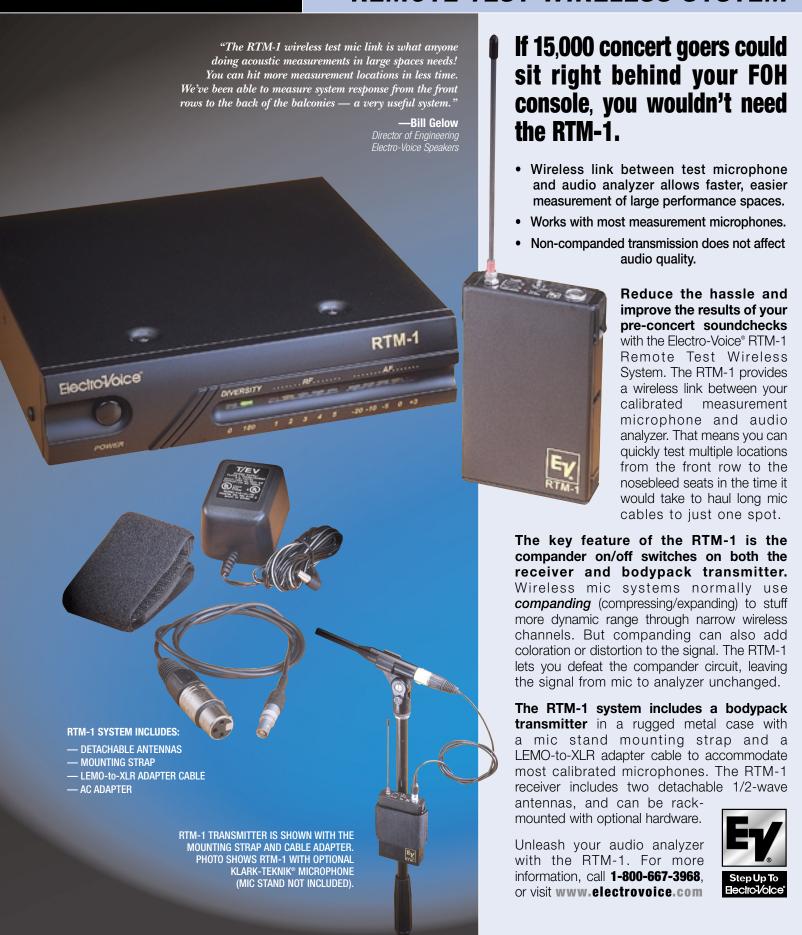

## REMOTE TEST WIRELESS SYSTEM

RTM-1 RECEIVER SHOWN WITH DETACHABLE ANTENNAS

Telex Communications, Inc. 12000 Portland Avenue South Burnsville, Minnesota 55337

p: 800-392-3497 f: 952.884.0043

www.electrovoice.com

### **RTM-1 RECEIVER**

| Controls                     |                                                  |  |
|------------------------------|--------------------------------------------------|--|
| Front Panel:                 | Power On/Off                                     |  |
| Rear Panel:                  | Microphone Output Adjustment<br>Compander on/off |  |
| Indicators                   |                                                  |  |
| Diversity Lights:            | Indicates antenna phase relationship             |  |
| Audio Meter:                 | Shows audio signal level from the transmitter    |  |
| RF Meter:                    | Shows the RF signal strength                     |  |
| Connectors                   | XLR balanced output                              |  |
| Antennas                     | Detachable 1/2- wave ground independent          |  |
| RF Specifications            |                                                  |  |
| Frequency:                   | 566.3, 590.3, 614.3, 638.3, or 662.3MHz          |  |
| Diversity:                   | Full True Diversity                              |  |
| RF Sensitivity:              | <0.5uV for 12 dB SINAD                           |  |
| FCC type acceptance:         | Approved under Part 15                           |  |
| Audio Specifications (with c | ompander active)                                 |  |
| Frequency Response:          | 50 Hz – 15 kHz ± 1 dB                            |  |
| Audio Output Level:          | -50 dBm to -10 dBm into 200 Ohms                 |  |
| Distortion:                  | Less that 0.5%                                   |  |
| Signal to Noise Ratio:       | 110 dB typical                                   |  |
| Dynamic Range:               | 100 dB                                           |  |
| Audio Specifications (withou | ıt compander active)                             |  |
| Signal to Noise Ratio:       | 62 dB typical                                    |  |