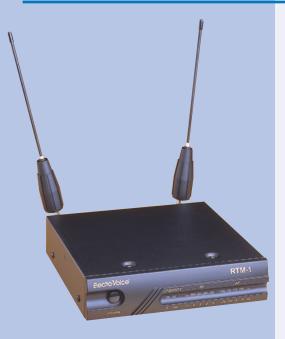

## REMOTE TEST WIRELESS SYSTEM

RTM-1 RECEIVER SHOWN WITH DETACHABLE ANTENNAS

Telex Communications, Inc. 12000 Portland Avenue South Burnsville, Minnesota 55337

p: 800-392-3497 f: 952.884.0043

www.electrovoice.com

### **RTM-1 RECEIVER**

| Controls                     |                                                  |  |
|------------------------------|--------------------------------------------------|--|
| Front Panel:                 | Power On/Off                                     |  |
| Rear Panel:                  | Microphone Output Adjustment<br>Compander on/off |  |
| Indicators                   |                                                  |  |
| Diversity Lights:            | Indicates antenna phase relationship             |  |
| Audio Meter:                 | Shows audio signal level from the transmitter    |  |
| RF Meter:                    | Shows the RF signal strength                     |  |
| Connectors                   | XLR balanced output                              |  |
| Antennas                     | Detachable 1/2- wave ground independent          |  |
| RF Specifications            |                                                  |  |
| Frequency:                   | 566.3, 590.3, 614.3, 638.3, or 662.3MHz          |  |
| Diversity:                   | Full True Diversity                              |  |
| RF Sensitivity:              | <0.5uV for 12 dB SINAD                           |  |
| FCC type acceptance:         | Approved under Part 15                           |  |
| Audio Specifications (with c | ompander active)                                 |  |
| Frequency Response:          | 50 Hz – 15 kHz ± 1 dB                            |  |
| Audio Output Level:          | -50 dBm to -10 dBm into 200 Ohms                 |  |
| Distortion:                  | Less that 0.5%                                   |  |
| Signal to Noise Ratio:       | 110 dB typical                                   |  |
| Dynamic Range:               | 100 dB                                           |  |
| Audio Specifications (withou | ıt compander active)                             |  |
| Signal to Noise Ratio:       | 62 dB typical                                    |  |