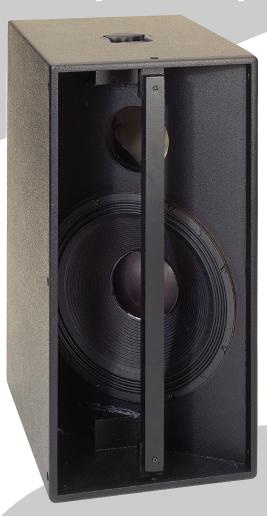

## **QRx-118S**

- 600-watt continuous (2400 watt Peak) 98 dB sensitivity (1 watt @ 1 meter) 126 dB SPL full power (132 dB Peaks)
- Electro-Voice legendary EVX180B for power, control and durability
- Small footprint, rectangular cabinet, non-slip feet on both bottom and side
- Rugged, Russian Birch plywood construction with textured surface
- Incorporated 1-3/8-inch pole mount for safe, optimum top box positioning
- 16-gauge perforated steel grille with cross-brace ensuring durability even in floor stacks

The QRx-118S is a single 18-inch dedicated sub woofer tuned to 38 Hz and features the 4-inch ultimate thrust power of the EVX180B driver. Slim-line footprint easily slips under a stage or securely stacks for greater coupling and maximum output.