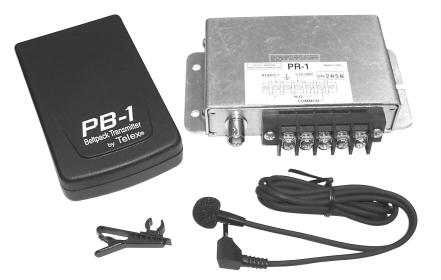

## **Police Wireless Microphone System**

**PR-1 Police Receiver** 

**PB-1 Police Beltpack Transmitter** 

**PLM-1** Police Lapel Microphone

The Telex Police Wireless Microphone System is designed specifically for Police car video applications. The system is comprised of the compact, rugged PB-1 Police Beltpack Transmitter, which is worn on the belt or placed in a pocket, the miniature PLM-1 Police Lapel Microphone, which clips on a lapel and permits complete freedom of movement, and the PR-1 Police Receiver, which mounts inside the trunk or passenger area of the Police car and outputs the received audio to the car's video recording system. The system provides crystal clear audio, which can be vital for recorded evidence. The transmitter and receiver are available in several VHF frequencies for assured interference-free operation in different geographical areas.

The PR-1 Police Receiver is encased in an all metal enclosure. Its small, rugged characteristics make it versatile for mounting inside the car or in the trunk. The PR-1 features a universal terminal block for audio and power connections, and a BNC connector that allows quick connect and disconnect of virtually any style of antenna. Power for the receiver is supplied by the car's +12 VDC system. The terminal block also has relay contact connections, which supply a switch contact closure while the transmitter is activated. This can be used to control video activation.

The PB-1 Police Beltpack Transmitter features a streamlined, water resistant plastic case with a durable metal belt clip. A raised power switch on the top panel gives a tactile feel for turning the unit on and off even in darkness. The mini jack for the mic connector and a low battery indicator complete the features on the top panel. The battery door is a captive design that swings out for access to the battery compartment. Power is provided by a 9 volt battery, with battery life rated at 8-12 hours typical. There is also a microphone gain adjustment for fine-tuning the audio output level.

The PLM-1 Police Lapel Microphone is a completely unobtrusive, high-response design which can be clipped anywhere on the shirt lapel near the collar. Ample cord length is provided to run the cord inside the shirt to the transmitter.