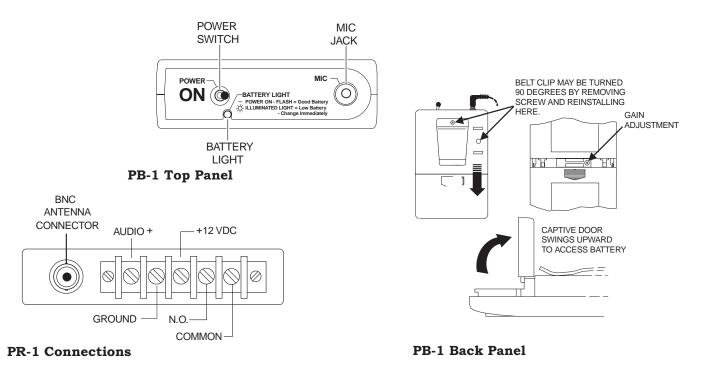

The PR-1 Police Receiver is encased in an all metal enclosure. Its small, rugged characteristics make it versatile for mounting inside the car or in the trunk. The PR-1 features a universal terminal block for audio and power connections, and a BNC connector that allows quick connect and disconnect of virtually any style of antenna. Power for the receiver is supplied by the car's +12 VDC system. The terminal block also has relay contact connections, which supply a switch contact closure while the transmitter is activated. This can be used to control video activation.

The PB-1 Police Beltpack Transmitter features a streamlined, water resistant plastic case with a durable metal belt clip. A raised power switch on the top panel gives a tactile feel for turning the unit on and off even in darkness. The mini jack for the mic connector and a low battery indicator complete the features on the top panel. The battery door is a captive design that swings out for access to the battery compartment. Power is provided by a 9 volt battery, with battery life rated at 8-12 hours typical. There is also a microphone gain adjustment for fine-tuning the audio output level.