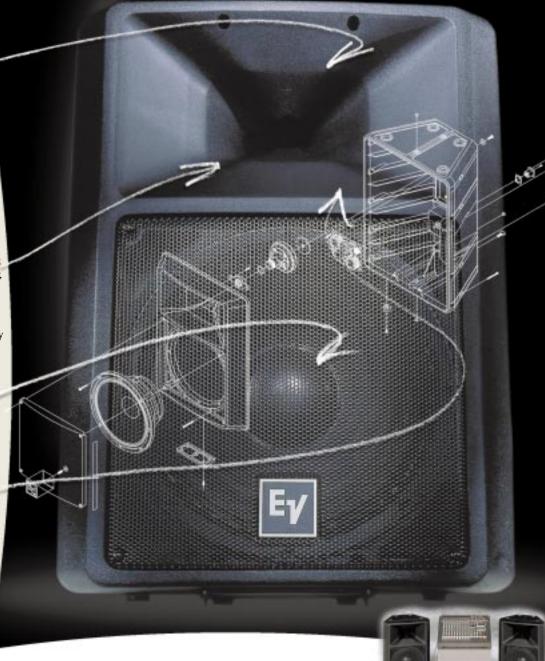

# The EV Sx300<sup>™</sup> has the guts to outperform the competition.

#### Clean, powerful sound

RMD® Technology (Ring-Mode Decoupling), the same concert technology found in EV's awardwinning X-Array Series, creates precise speaker intelligibility and clean, powerful performance across all volume levels. RMD removes mechanical and acoustic resonances in the enclosure and components so only "pure audio" remains.

#### Bright, crisp highs

VariPath\* Throat Geometry, another EV innovation, provides smooth, extended response and detailed, accurate highs from our exclusive constant-directivity HF horns.

## **Chest-pounding** bass

Sx-Series<sup>™</sup> Woofers have cast-frames and incredibly heavy-duty magnet structures. The result is unrivaled bass response that lets your audience "feel" the performance.

### Protect your investment

The EV PRO® Circuit protects the compression driver from damage if a dangerous condition occurs. Plus, the entire speaker is built within a durable, easy-to-carry case that stands up to the toughest road conditions.

## Before you buy sound-reinforcement speakers, find out what's inside 'em

Only EV, the pioneer of professional speakers, packs such a huge level of technology into a portable and rugged 39-pound case. You can pay less for sound reinforcement speakers, but "less" is exactly what you'll get. So go ahead and compare the others... we have a gut feeling you'll make the clear choice.