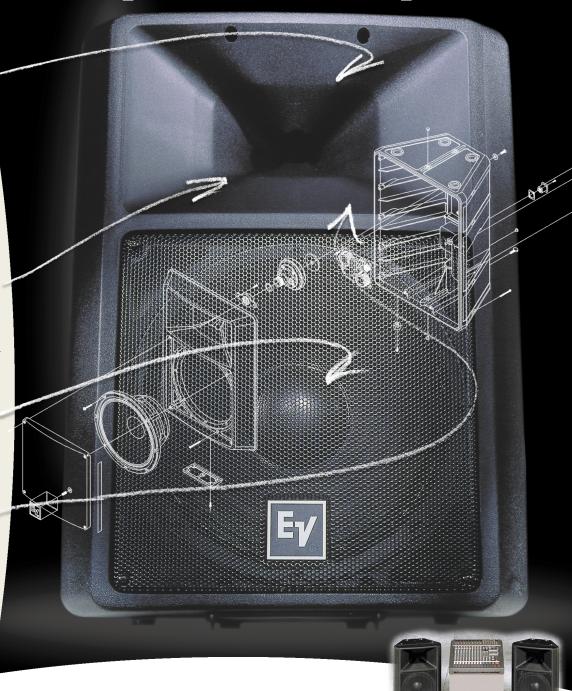

# The EV Sx300<sup>™</sup> has the guts to outperform the competition.

#### Clean, powerful sound

RMD® Technology (Ring-Mode Decoupling), the same concert technology found in EV's awardwinning X-Array™ Series, creates precise speaker intelligibility and clean, powerful performance across all volume levels. RMD removes mechanical and acoustic resonances in the enclosure and components so only "pure audio"

#### Bright, crisp highs

remains.

VariPath\* Throat Geometry, another EV innovation, provides smooth, extended response and detailed, accurate highs from our exclusive constant-directivity HF horns.

## Chest-pounding bass

Sx-Series<sup>™</sup> Woofers have cast-frames and incredibly heavy-duty magnet structures. The result is unrivaled bass response that lets your audience "feel" the performance.

### Protect your investment

The EV PRO\* Circuit protects the compression driver from damage if a dangerous condition occurs. Plus, the entire speaker is built within a durable, easy-to-carry case that stands up to the toughest road conditions.

# Before you buy sound-reinforcement speakers, find out what's inside 'em

Only EV, the pioneer of professional speakers, packs such a huge level of technology into a portable and rugged 39-pound case. You can pay less for sound reinforcement speakers, but "less" is exactly what you'll get. So go ahead and compare the others... we have a gut feeling you'll make the clear choice.