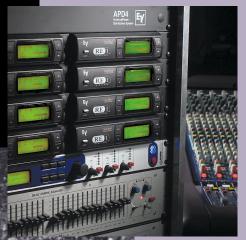

Introducing the RE-1 Wireless Microphone System from Electro-Voice<sup>®</sup>. Minimize your stress and feel secure even in crowded RF environments like New York City and San Francisco. RE-1 takes frequency agility to a whole new level with programmability across a 24 MHz operating bandwidth and Advanced ClearScan<sup>™</sup> to find the clearest channels in the clearest coordinated groups in just seconds. Featuring interchangeable handheld elements with your choice of the premier touring microphones EV N/DYM 767a dynamic vocal mic or the new RE-510 premium condenser vocal mic. Also featured are a cast magnesium bodypack, Smart Battery, DSP diversity, and battery status monitoring at the receiver. Touring market power with unmatched simplicity is what RE-1 is all about.