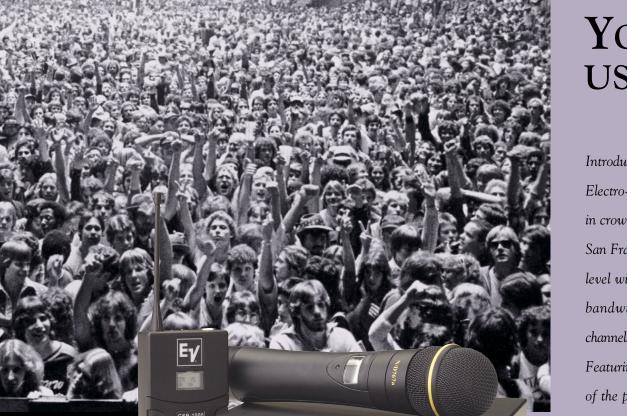

## PROFESSIONAL WIRELESS MICROPHONE SYSTEM

NINE HOURS ON THE ROAD, THREE HOURS OF SLEEP, ONE TRUCKLOAD OF EQUIPMENT, ONLY TWO HOURS TO SET-UP BEFORE **30,000** SCREAMING FANS DESCEND UPON YOU.

YOU COULD USE SOME HELP.

Introducing the RE-1 Wireless Microphone System from Electro-Voice<sup>®</sup>. Minimize your stress and feel secure even in crowded RF environments like New York City and San Francisco. RE-1 takes frequency agility to a whole new level with programmability across a 24 MHz operating bandwidth and Advanced ClearScan<sup>™</sup> to find the clearest channels in the clearest coordinated groups in just seconds. Featuring interchangeable handheld elements with your choice of the premier touring microphones EV N/DYM 767a dynamic vocal mic or the new RE-510 premium condenser vocal mic. Also featured are a cast magnesium bodypack, Smart Battery, DSP diversity, and battery status monitoring at the receiver. Touring market power with unmatched simplicity is what RE-1 is all about.