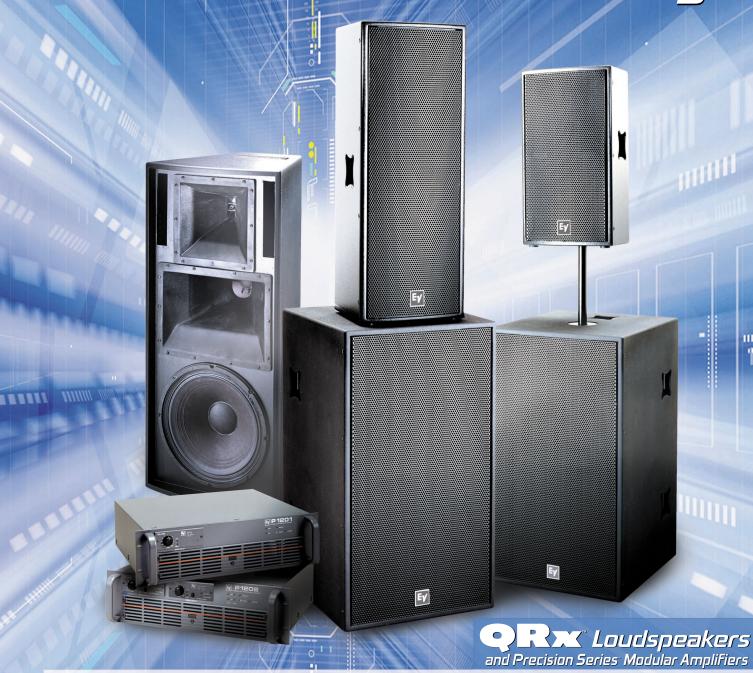

## Versatile, concert-quality sound takes center stage.

In any performance space, nothing matters more than the quality of the sound. Electro-Voice® QRx™ loudspeakers and Precision Series™ modular amplifiers deliver the clarity, fidelity, and power you'd expect from Electro-Voice concert systems. With four full-range speakers and two powerful subwoofers, the QRx family fills a wide range of applications,

Step Up To Electro-l/oice° from small clubs, to soaring concert halls. Like all other Electro-Voice products, QRx loudspeakers and Precision Series modular amps give artists and engineers the assurance that their best performances will always come through, front and center. For more information, call 800-667-3968, or visit www.electrovoice.com