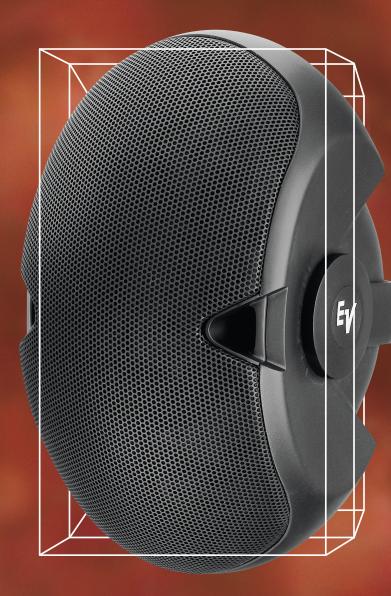

## THINK OUTSIDE THE BOX

EVID engineering defies conventional ideas about creating environmental sound. Three full-range speakers and one subwoofer provide flexible system engineering: foreground or background, indoors or out. Looks great, sounds even better.