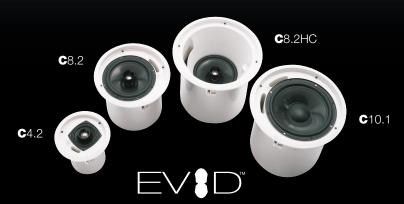

## Finally, ceiling speakers that **don't** sound like ceiling speakers.

Announcing the newest
EVID"; ceiling loudspeakers
that deliver the audio quality you'd
expect from Electro-Voice®. Designed
as a perfect complement to our EVID
premium surface-mounted loudspeakers, the
new EVID ceiling speaker line offers real solutions
to everyday installation challenges.

We're proud to introduce three totally new models of full range ceiling speakers and a powerful, quick-mount ceiling subwoofer. Each model offers truly unique solutions to countless installation challenges. They all feature unmatched intelligibility and bandwidth. The flagship of the line is the EVID C8.2HC. Specifically designed for reverberant rooms and high ceiling environments, it features an exclusive (patent pending) waveguide coupled 8" two way driver packaged into a compact quick mount ceiling enclosure. Other models include a 4" two-way system, an 8" two-way system, and the powerful low-end performance of a 10" quick-mount ceiling subwoofer. All models are UL/NFPA rated.

Contractors will enjoy how fast and easy it is to install these speakers. And best of all, your customers will say, "They don't sound like ceiling speakers – they sound great!"

Hear them for yourself. Call for more information 1-800-392-3497.