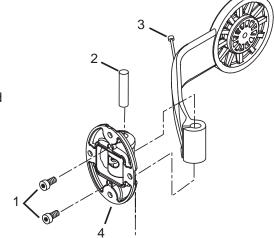

- 1. Remove Wall Mount Bracket
  - a. Loosen allen screws (1) holding Pivot Pin (2) in place.
  - b. Loosen Clamping Screw (3)
  - c. Remove Pivot Pin (2) from Wall Bracket (4)
  - d. Replace Pivot Pin in Wall bracket and retighten allen screws and save for future use.