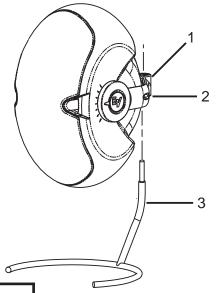

- 2. Attach EVID Speaker to VS Series Stand
  - a. Slide Speaker Bracket (1) onto Stand (3)
  - b. Tighten Clamping Screw (2)

| VS Model | Use with EVID Model |
|----------|---------------------|
| VS-3     | 3.2                 |
| VS-4     | 4.2                 |
| VS-6     | 6.2                 |