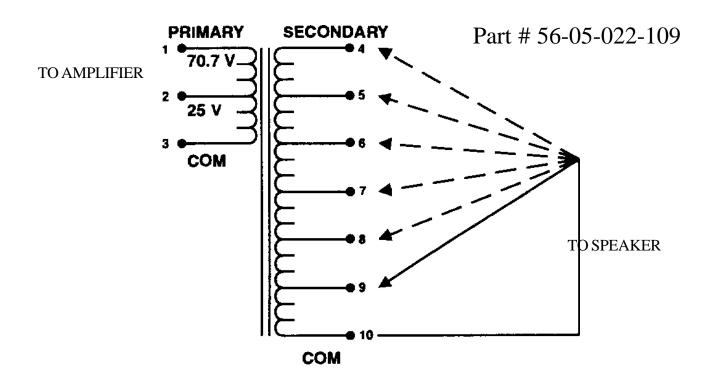

## **Transformer Wiring**

|                            | Wire Color | Function               |
|----------------------------|------------|------------------------|
|                            | Black      | 70.7-V speaker system  |
| Primary                    | Red        | 25-V speaker system    |
|                            | White      | Common for spkr system |
|                            | Purple     | 30-watt power tap      |
|                            | Blue       | 15-watt power tap      |
|                            | Green      | 10-watt power tap      |
| Secondary                  | Orange     | 5-watt power tap       |
|                            | Brown      | 2.5-watt power tap     |
|                            | Yellow     | 1.25-watt power tap    |
|                            | Gray       | Common for transformer |
| TABLE II— Line Transformer |            |                        |