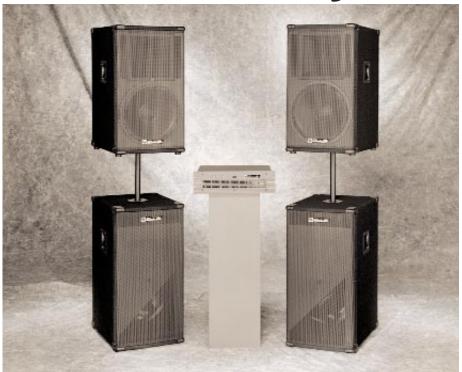

## Eliminator® System

**PROFESSIONAL** 

AUDIO

PRODUCTS

The Eliminator System combines the new Eliminator Amplifier and two Eliminator E speakers with accompanying Eliminator Sub E speakers to provide an exceptional high-level FOH system with maximum performance from the individual components – an outstanding value for bands and D.Js.

## The Eliminator speaker combination provides:

- Enclosures made of Road-Wood™ (twice the strength and half the weight of particle board) for exceptional strength and ease of handling.
- Built-in stand mount for the Eliminator "top" to eliminate the need for additional speaker stands.
- PRO™ driver protection circuits ensure accidents won't ruin a performance.

## The Eliminator Amplifier provides:

- Built-in state-of-the-art limiters for speaker protection.
- 650 watts per channel.