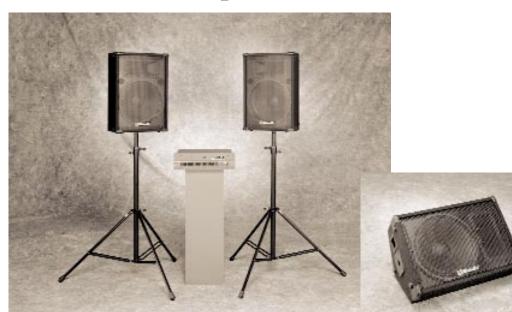

## Eliminator<sup>®</sup> Monitor with Amplifier

**PROFESSIONAL** 

AUDIO

PRODUCTS

The Eliminator® system provides outstanding sonic quality by matching system components to assure maximum performance. A beefed-up woofer and low-pass filter result in a power handling rating of 350 watts continuous. Traditional EV sound is assured by incorporating RMD™ (Ring Mode Decoupling) within the system.

- Matched system provides maximum performance from the individual components.
- Eliminator® top woofer features a flat wire voice coil for noticeable improvement in output and transient response.
- RMD™ (Ring-Mode Decoupling) technology provides crystal clear highs, detailed mids and thundering lows with exceptional vocal clarity and intelligibility.
- Eliminator® Amplifier incorporates state-of-the-art limiters to assure system protection.