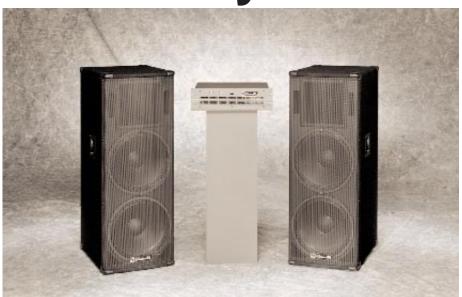

## Eliminator® Double System

**PROFESSIONAL** 

AUDIO

PRODUCTS

The Eliminator® Double System provides exceptional mid- and low-frequency response in a matched system with traditional EV sound. The Eliminator® Amplifier incorporates state-of-the-art limiters to assure system protection.

- Matched system provides maximum performance from the individual components.
- Dual 15-inch woofers in a single cabinet isolate each woofer to eliminate cross interference.
- Bottom woofer is filtered at 700 Hz to optimize vocal/midrange performance.
- RMD™ (Ring-Mode Decoupling) technology provides crystal clear highs, detailed mids and thundering lows with exceptional vocal clarity and intelligibility.
- Eliminator® Amplifier delivers 650 watts per channel.