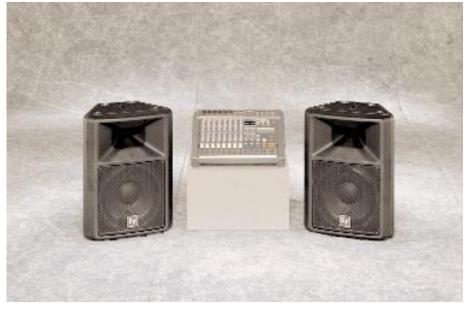

## PSX600 – Sx100+

The PSX600 system combines the PSX600 powered mixer and two Sx100+ speakers to provide all of the benefits that a world leader in sound reinforcement can provide. EV provides a complete matched system from input to output ensuring that the very best performance is achieved by the individual components.

## **PSX600** provides:

- 6 microphone inputs with 10 total line inputs.
- Dynamic Signal Processing for improved bass response and dynamics.
- Two separate, 18-bit stereo digital effects processors for quality high-end sound.

## Sx100+ speakers provide:

- 200 watts continuous, 800 watts short-term power handling.
- RMD (ring-mode decoupling) for outstanding vocal clarity and intelligibility.

A U D I O

PRODUCTS