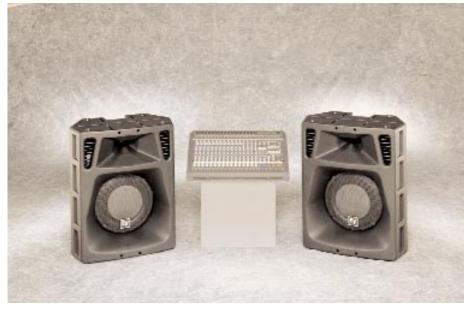

## **PSX1600 – Sx500+**

The PSX1600 system combines the PSX1600 powered mixer and two Sx500+ speakers to provide all of the benefits that a world leader in sound reinforcement can provide. EV provides a complete matched system from input to output ensuring that the very best performance is achieved by the individual components.

## **PSX1600** powered mixer provides:

- 16 microphone inputs with 20 total line inputs.
- Dynamic Signal Processing for improved bass response and dynamics.
- Built-in limiters to prevent clipping and protect against damage from short circuits to ensure system integrity.
- Two separate, 18-bit stereo digital effects processors for quality high-end sound.

## Sx500+ speakers provide:

- 400 watts continuous, 1600 watts short-term power handling.
- RMD (ring-mode decoupling) for outstanding vocal clarity and intelligibility.