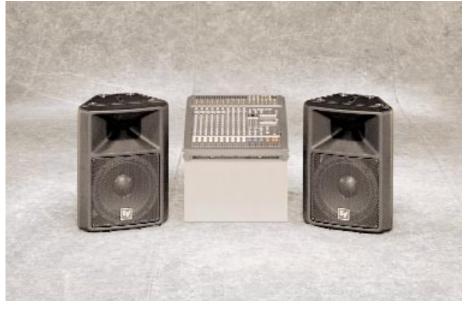

## **PSX1000 – Sx300**

The PSX1000 system combines the PSX1000 powered mixer and two Sx300 speakers to provide all of the benefits that a world leader in sound reinforcement can provide. EV provides a complete matched system from input to output ensuring that the very best performance is achieved by the individual components.

## **PSX1000** powered mixer provides:

- 10 microphone inputs with 14 total line inputs.
- Dynamic Signal Processing for improved bass response and dynamics.
- Built-in limiters to prevent clipping and protect against damage from short circuits to ensure system integrity.
- Two separate, 18-bit stereo digital effects processors for quality high-end sound.

## Sx300 speakers provide:

- 300 watts continuous, 1200 watts short-term power handling.
- RMD (ring-mode decoupling) for outstanding vocal clarity and intelligibility.