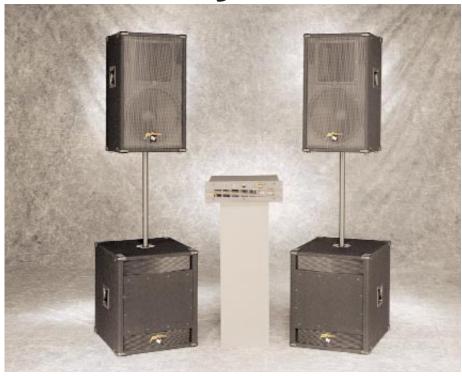

## Force® System

**PROFESSIONAL** 

AUDIO

PRODUCTS

The Force System combines the new Force Amplifier and two Force speakers with accompanying Force Subs to provide maximum performance from the individual components – an outstanding value for bands and DJs.

## The Force speaker combination provides:

- Built-in stand mount for the Force "top" to eliminate the need for additional speaker stands.
- PRO™ driver protection circuits ensure accidents won't ruin a performance.

## The Force Amplifier provides:

- Built-in state-of-the-art limiters for speaker protection.
- 450 watts per channel.