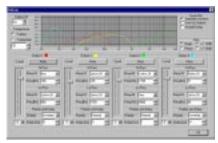

- 2-in/4-out system controller with crossover, parametric EQ, shelving EQ, low- and high-pass, delay, compressor and limiter functions
- 48-bit algorithms
- 24-bit conversion
- >115-dB dynamic range
- Computer and MIDI controllable
- Flexible input/output routing