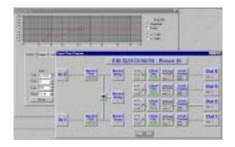

- 2-in/4-out system controller with crossover, parametric EQ, shelving EQ, low- and high-pass, delay, compressor and limiter functions
- 48-bit algorithms
- 24-bit conversion
- >115-dB dynamic range
- Computer and MIDI controllable
- Flexible input/output routing