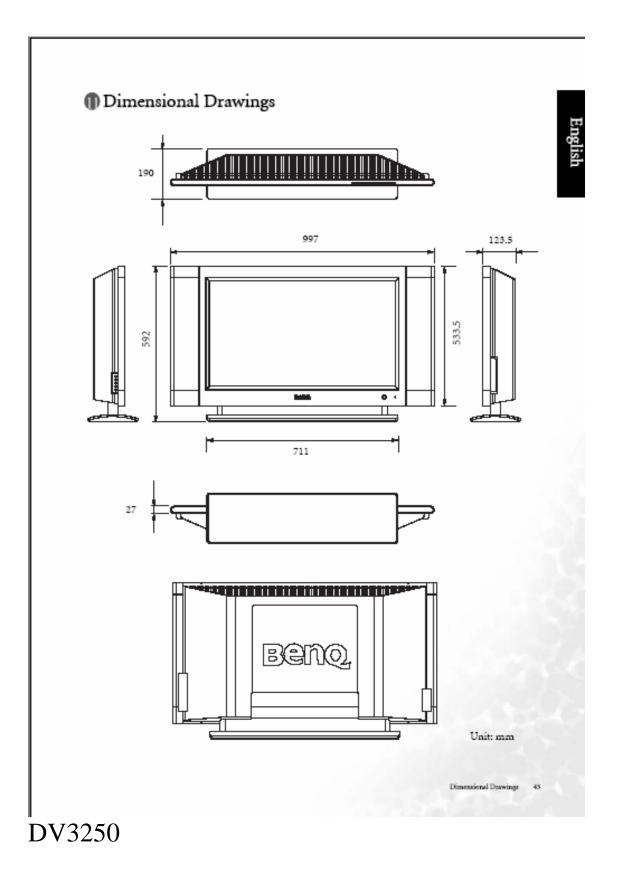

Price and product updates found at www.SellBenQ.com

| Beno <sup>™</sup> 16:9 LCD TV/Display                                                                                                                                                                                                                                                                                                                                                                                                                                                                                                                                                                                                                                                                                                                                                                                                                                                                                                                                                                                                                                                                                                                                                                                                                                                                                                                                                                                                                                                                                                                                                                                                                                                                                                                                                                                                                                                                                                                                                                                                                                                           |                                                                                                                                   |
|-------------------------------------------------------------------------------------------------------------------------------------------------------------------------------------------------------------------------------------------------------------------------------------------------------------------------------------------------------------------------------------------------------------------------------------------------------------------------------------------------------------------------------------------------------------------------------------------------------------------------------------------------------------------------------------------------------------------------------------------------------------------------------------------------------------------------------------------------------------------------------------------------------------------------------------------------------------------------------------------------------------------------------------------------------------------------------------------------------------------------------------------------------------------------------------------------------------------------------------------------------------------------------------------------------------------------------------------------------------------------------------------------------------------------------------------------------------------------------------------------------------------------------------------------------------------------------------------------------------------------------------------------------------------------------------------------------------------------------------------------------------------------------------------------------------------------------------------------------------------------------------------------------------------------------------------------------------------------------------------------------------------------------------------------------------------------------------------------|-----------------------------------------------------------------------------------------------------------------------------------|
| Picture                                                                                                                                                                                                                                                                                                                                                                                                                                                                                                                                                                                                                                                                                                                                                                                                                                                                                                                                                                                                                                                                                                                                                                                                                                                                                                                                                                                                                                                                                                                                                                                                                                                                                                                                                                                                                                                                                                                                                                                                                                                                                         | Model/Description                                                                                                                 |
| Image: Constraint of the set of the | es highby TV tunera desin that'sDimensions (W x H x D) (with stand)ight.39.25" x 23.30" x 7.48"Weight 44.09 lbs.Weight 44.09 lbs. |