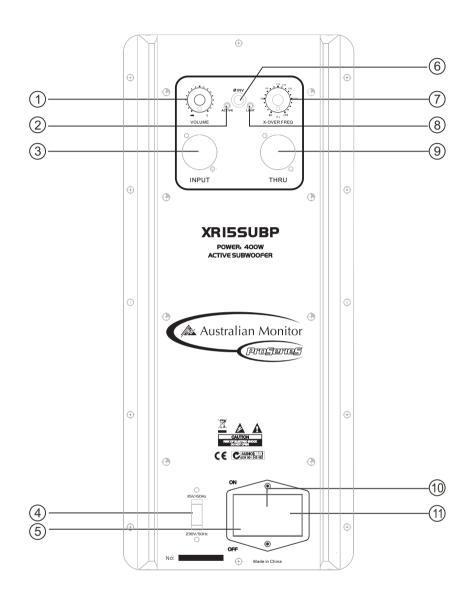

## XR15SUBP

- 1. Volume control.
- 2. Active indicator.
- 3. Line/microphone input.
- 4. 115V/230V voltage input selector.
  Make sure that the voltage selector is set for your country's correct voltage.
- 5. Power ON/OFF switch.

- 6. Phase inverting switch.
- 7. High cut. (80Hz-250Hz adjustable)
- 8. Limit indicator.
- Line/microphone output. (Direct connection to input)
- 10. Protection fuse. Use only fuses of a5 Amp rating.
- Power supply input. Make sure that the voltage selector is set for your country's correct voltage.