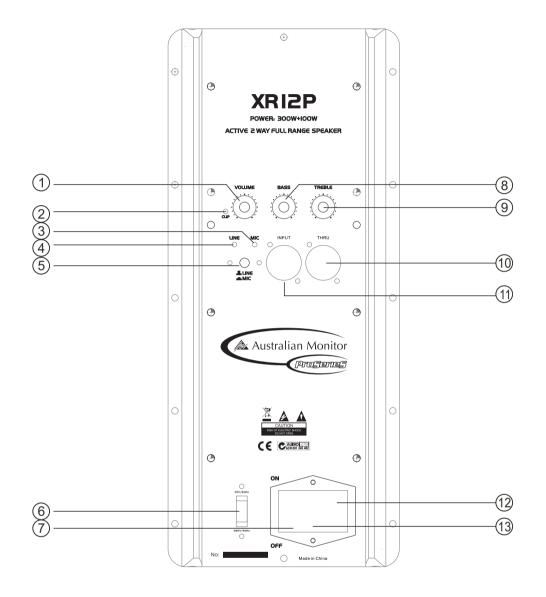

# XR12P

- 1. Volume control.
- 2. Clip indicator.
- 3. Microphone input signal presence indicator.
- 4. Line input signal presence indicator.
- 5. Line/microphone selector.
- 6. 115V/230V voltage input selector. Make sure that the voltage selector is set for your country's correct voltage.
- 7. Power ON/OFF switch.

- 8. Bass control.
- 9. Treble control.
- Line/microphone output.
  (Direct connection to input)
- 11. Line/microphone input.
- Power supply input. Make sure that the voltage selector is set for your country's correct voltage.
- **13.** Protection fuse. Use only fuses of a 5 Amp rating.