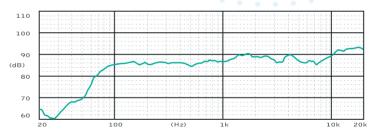

## Specifications - Rapid Fit 4 Speaker & Ceiling Grill Assembly

Driver Wattage: 8 Ohms Driver Impedance: 100 Volt Line Power Tappings: 5w / 2.5w / 1w / 0.5w / 0.33W 100 Volt Line Impedence: 2k / 4k / 10k / 20k / 30.3k Sound Pressure Level @ 1w/1m: 92dB Frequency Response @ -6dB: 75Hz - 20kHz Directivity @ 2kHz: 150 degrees Cut Out: 133mm O/D: 153mm Depth: 103mm

Sound Pressure Level @ 1kHz,1w: 87dB
Frequency Range @ -6dB: 75 - 20kHz
Directivity @ 2kHz: 150 degrees