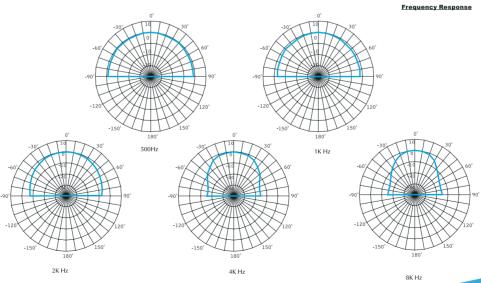

## Specifications - Rapid Fit 4 Speaker & Ceiling Grill Assembly

Driver Wattage: 8 Ohms Driver Impedance: 100 Volt Line Power Tappings: 5w / 2.5w / 1w / 0.5w / 0.33W 100 Volt Line Impedence: 2k / 4k / 10k / 20k / 30.3k Sound Pressure Level @ 1w/1m: 92dB Frequency Response @ -6dB: 75Hz - 20kHz Directivity @ 2kHz: 150 degrees Cut Out: 133mm O/D: 153mm Depth: 103mm

Sound Pressure Level @ 1kHz,1w: 87dB
Frequency Range @ -6dB: 75 - 20kHz
Directivity @ 2kHz: 150 degrees