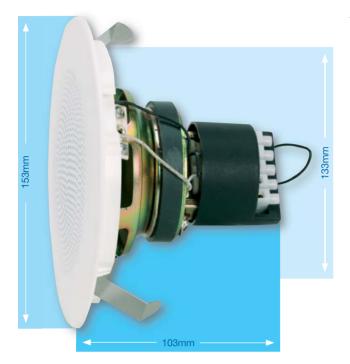

## Specifications - Rapid Fit 4 Speaker & Ceiling Grill Assembly

Driver Wattage: 8 Ohms Driver Impedance: 100 Volt Line Power Tappings: 5w / 2.5w / 1w / 0.5w / 0.33W 100 Volt Line Impedence: 2k / 4k / 10k / 20k / 30.3k Sound Pressure Level @ 1w/1m: 92dB Frequency Response @ -6dB: 75Hz - 20kHz Directivity @ 2kHz: 150 degrees Cut Out: 133mm O/D: 153mm Depth: 103mm