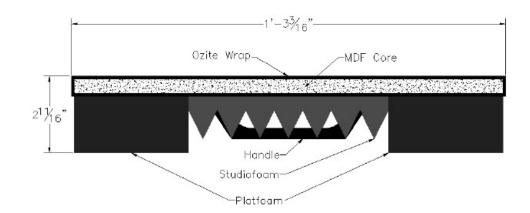

Benefits:

Made of 1/2' MDF; covered with black ozite and supported by two Plat Foam runners surrounding a Studio Foam center strip.

- ▲ Decouples sound source from the floor, resulting in greater audibility and clarity.
- Helps improve sound transmission loss.
- ▲ "Tighten" and increase sonic detail of your source. Hear more clarity and con sistency of low frequencies and effects.
- ▲ Maximize the tone of your favorite amp!
- ▲ Lightweight and portable comes with convenient handle pre-installed.
- One standard size fits most guitar and bass amp configurations.

Size: Decking: 15" x 23" x 1/2"

Platfoam: 4" x 23" x 2"

**Installation:** Place one or more stands under your speaker cabinet.

Accessory

**Products:** PlatFoam

MAX-Wall

Weight

**Limitations:** Max weight of 300 lbs.