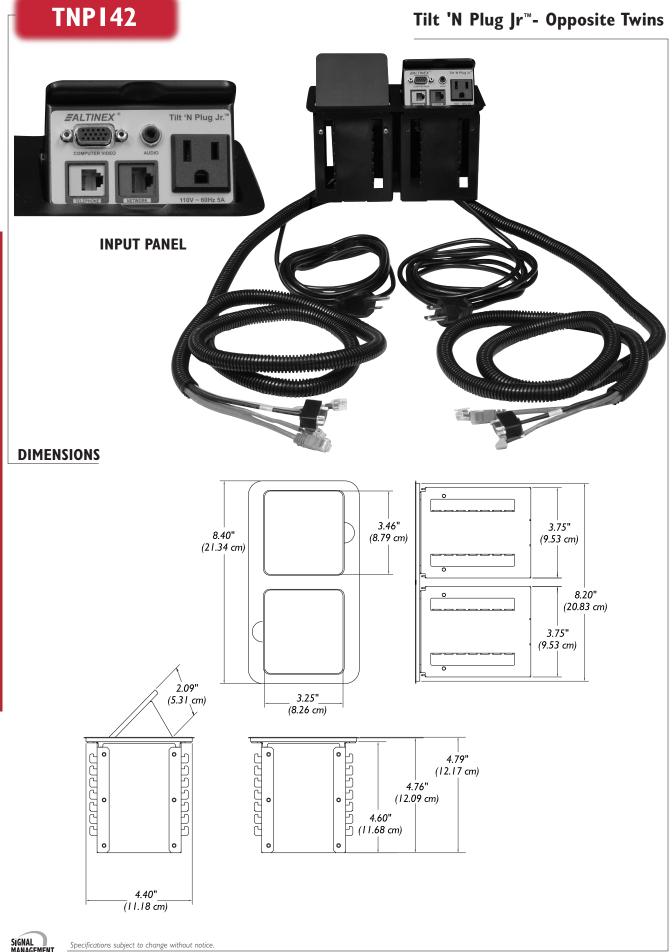

## DESCRIPTION

The Tilt 'N Plug Jr. — Opposite Twins, model TNP142, is one member of a family of compact interconnection solutions designed for installation into a table in a presentation system. The TNP142 provides access connectors to computer video, audio, network, telephone and AC power connections to one or two users when they are needed, and hides them when they are not needed. The TNP142 bezel incorporates two Tilt 'N Plug Jr. individual tower modules grouped together, side by side, each facing the direction opposite of the other. Each can be operated independently, allowing up to two users at once.

Each input plate on the TNP142 is accessed by lifting the top panel from its front lip. This tilts the input plate into view with help from a pneumatic spring inside the unit. Once opened, the input plate remains securely in place. The input plate is hidden by pressing down on the top panel, which closes the lid. In its closed position, the top panel lies flush with the table top.

Each input plate provides Computer Video (15-pin HD), Computer Audio (Stereo Mini), Modem (R[11), and Network (R|45) input connections. Each also provides an AC Power connection suitable for use throughout the U.S. and Canada.

All signals are passed through the unit with connection to the AV system being made under the table. No signal processing or buffering takes place. Separate cable bundles are provided on the underside of the unit for each input plate.