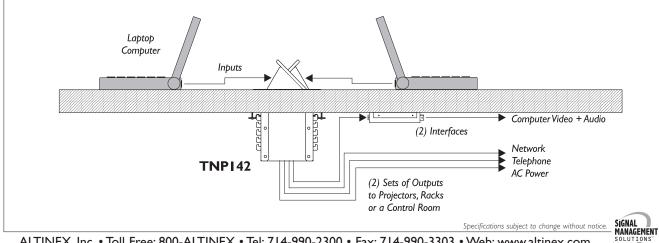

## **APPLICATION DIAGRAM**

ALTINEX, Inc. • Toll Free: 800-ALTINEX • Tel: 714-990-2300 • Fax: 714-990-3303 • Web: www.altinex.com

30

SIGNAL MANAGEMENT SOLUTIONS

ALTINEX, Inc. • Toll Free: 800-ALTINEX • Tel: 714-990-2300 • Fax: 714-990-3303 • Web: www.altinex.com

All signals are passed through the unit with connection to the AV system being made under the table. No signal processing or buffering takes place. Separate cable bundles are provided on the underside of the unit for each input plate.