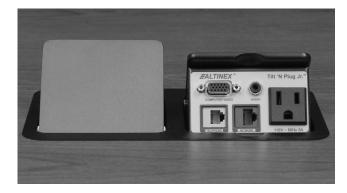

## DESCRIPTION

The Tilt 'N Plug Jr. — Opposite Twins, model TNP142, is one member of a family of compact interconnection solutions designed for installation into a table in a presentation system. The TNP142 provides access connectors to computer video, audio, network, telephone and AC power connections to one or two users when they are needed, and hides them when they are not needed. The TNP142 bezel incorporates two Tilt 'N Plug Jr. individual tower modules grouped together, side by side, each facing the direction opposite of the other. Each can be operated independently, allowing up to two users at once.

Each input plate on the TNP142 is accessed by lifting the top panel from its front lip. This tilts the input plate into view with help from a pneumatic spring inside the unit. Once opened, the input plate remains securely in place. The input plate is hidden by pressing down on the top panel, which closes the lid. In its closed position, the top panel lies flush with the table top.

Each input plate provides Computer Video (15-pin HD), Computer Audio (Stereo Mini), Modem (R[11), and Network (R|45) input connections. Each also provides an AC Power connection suitable for use throughout the U.S. and Canada.