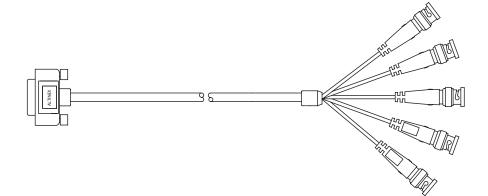

#### Male 15-pin HD to (5) Male BNC patch cable

Available in 3 in / 7.6 cm, 6 in / 15 cm, 12 in / 30 cm, and 18 in / 46 cm lengths