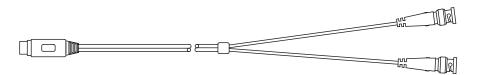

## Male 4-pin mini-DIN to (2) Male BNC patch cable

Available in 12 in / 30 cm, and 18 in / 46 cm lengths