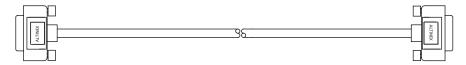

#### Male 15-pin HD to Male 15-pin HD patch cable

Available in 3 in / 7.6 cm, 6 in / 15 cm, 12 in / 30 cm, and 18 in / 46 cm lengths