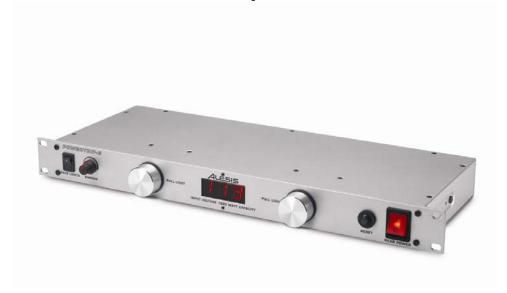

## **Product Description**

The PowerTrip8 is a power conditioner, light module, and voltage meter in an affordable, one-rack space unit.

The PowerTrip8 supports 8 grounded AC jacks on its rear panel, activated via a large lit power switch on the front panel. The PowerTrip8 offers superb surge and transient suppression, so all power outputs are clean and noise-free.

The unit features a large front-panel LED display that shows current AC line voltage for informed power management. Also on the front panel, the PowerTrip8 contains two pull-out light bars that have their own separate on/off switch and dimmer-control knob.

### **Key Features & Benefits**

- 1) Provides clean AC power
- Conditions power
- Surge and transient suppression
- 8 grounded jacks
- 2) Front-panel LED voltage meter
- Bright, clear display
- Informed power management
- 3) Two pull-out light bars
- Lights up entire rack
- Separate on/off switch
- Dimmer control knob
- 4) Rack-mountable
- Fits in any 19" rack
- Only takes up one rack space