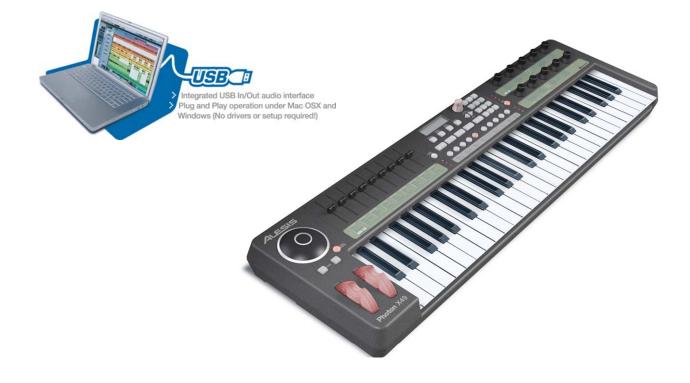

#### **Product Description**

49 Key Velocity Sensitive USB/MIDI Keyboard Controller with AXYZ Dome

The X49 is the next step in keyboard controllers. Every button, slider, and silky smooth high-resolution endless knob is completely assignable through the intuitive user interface. After you've assigned all the knobs, you can store all your presets so you don't have to reinvent the wheel every time you turn on the controller. You'll be impressed by the smooth, fast, and very responsive keyboard that even responds to release velocity as well.

Finally, the 10-key keypad, highresolution LCD screen, and dedicated transport buttons mean you'll never waste time "mousing" around your computer while recording your ideas.

You'll go from idea to finished song faster and your music will sound better as a result.

#### Positioning

Ten 360° endless knobs, ten backlit buttons, nine 60mm faders, dedicated transport controls, and the unbelievably cool AXYZ dome—the Photon X49 is the controller for control-freaks.

#### **Key Features**

- 49 key velocity sensitive USB/MIDI keyboard controller w/AXYZ Dome
- Revolutionary AXYZ controller ٠ dome for control over plug-ins, software DAW's and MIDI instruments in three-dimensions with the wave of your hand.
- 60 assignable and immediately • accessible, knobs, buttons, and switches including:
  - o Ten silky smooth, highresolution 360 degree endless knobs (three layers)
  - o Nine 60mm faders
  - Ten backlit buttons
- Dedicated transport controls for • remote control of your software/hardware DAW
- 10-key keypad for direct access to • parameters
- High contrast 2x16 line LCD • display with dedicated encoder for fast setup
- Customizable template strips for • software instruments and DAWs
- Backlit mod and pitch wheels that • look downright cool
- Bundled with Steinberg Cubase LE software
- Multiple power options:
- USB bus power (uses low power so it won't drain your laptop)
- 4 "C"-size batteries
- External adapter (optional)
- Windows XP and Mac OSX ready