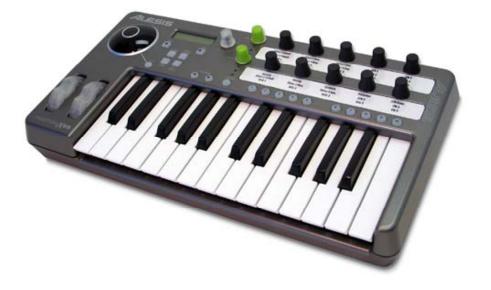

# **Product Description**

The Photon X25 USB/MIDI Controller with Audio combines superior USB/MIDI control and highquality recording in one cool looking product. With unique features such as the Axyz Controller dome and ten 360° endless knobs, you'll have powerful MIDI control of your software plug-ins.

## **Specifications**

- 25 Note, full size, semi-weighted keyboard
- MIDI In/Out
- USB 1.1
- Fully Balanced 1/4" Outputs with Volume
- Max Input = 19 dBu = 16.8 dBV
- Max Gain = 30 dB
- Min Gain = 0 dB
- Max Output = 7 dBV = 9.2 dBu
- Performance Line-In>ADC>DAC>Line Out
- SNR => 94 dB (A-wtg) @ -1 dBFS
- THD+N = < .005% @-1 dBFS
- Large, 2x16 character LCD display
- Front panel inserts for Applications –
- Propellerheads Reason, Ableton Live
- MIDI I/O
- Sustain and Expression pedal inputs
- USB, Battery, or 9VAC power

## **Key Features**

- Revolutionary Axyz Controller Dome with 3D control over audio effects and virtual instruments
- Complete MIDI control with ten 360° endless knobs, ten buttons, and three active layers for over sixty immediately accessible controls
- 24-bit, 44.1/48 kHz Audio with balanced, stereo audio inputs and outputs
- 25-key, velocity-sensitive keyboard and greatfeeling, full-size Pitch and Modulation wheels
- LCD screen with dedicated encoder for fast and easy setup
- Easy template placement for instruments and DAWs
- 20 editable, storable configurations
- Three-way power:
- USB Bus Power
  - External Adapter (Optional)
  - o 4 C-size batteries (Optional)
  - Windows and Mac OS Ready