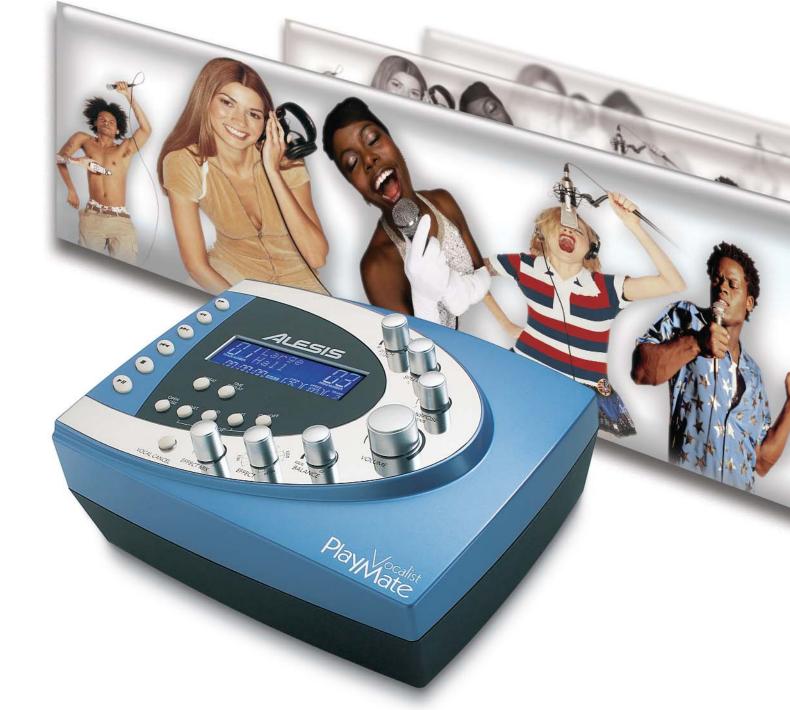

## Your CDs, Your Voice.

PLAYMATE VOCALIST: CD PLAYER • VOCAL REDUCER • MICROPHONE PROCESSOR

Sing lead on any CD in your collection! The PlayMate Vocalist virtually eliminates lead vocals and includes a built-in CD player. Just plug in a microphone, replace the original vocal with yours, and add vocal effects to match the ambiance of the song. Independent controls let you change key, pitch, and tempo, so you can sing any song in your optimal range, plus practice in different tempos and keys. Singing is more fun than ever with the PlayMate Vocalist, the ultimate performance and practice tool for vocalists.