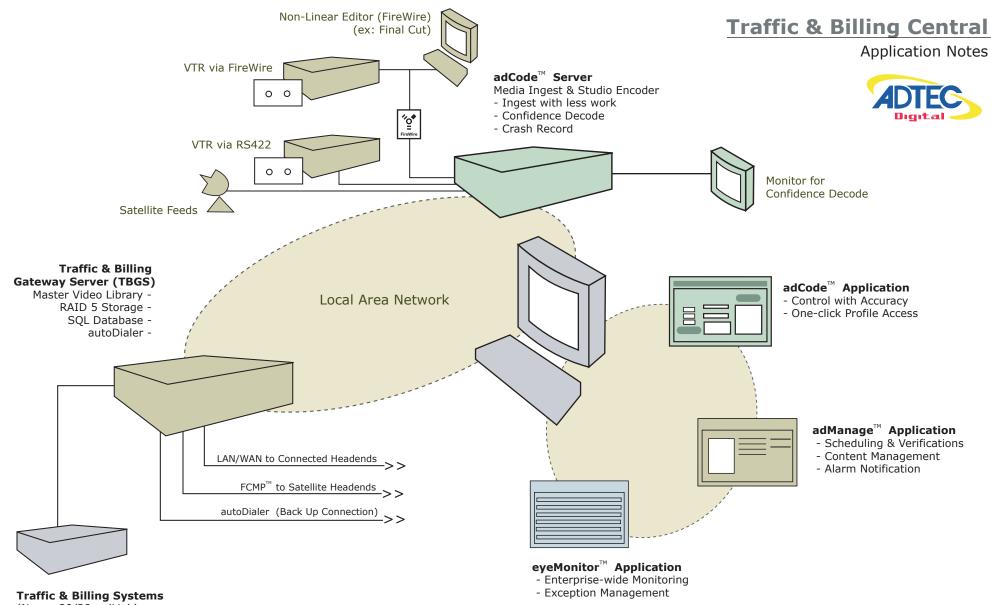

(Novar, 20/20, adLink)

he Adtec commercial insertion enterprise solution centers around the Traffic & Billing Gateway Server (TBGS) which hosts adManage, the Master Video Library and the content management database. adManage merges new local and interconnect schedules to create a master insertion schedule for each channel at a headend. After each commercial insertion is completed, the verification file is created for both

the local and interconnect traffic systems. New content is ingested by adCode and released to adManage for distribution as needed by each headend. Enterprise wide monitoring is provided by eyeMonitor which displays the status of commercial insertion and content management for each channel and highlights exceptions for corrective action.