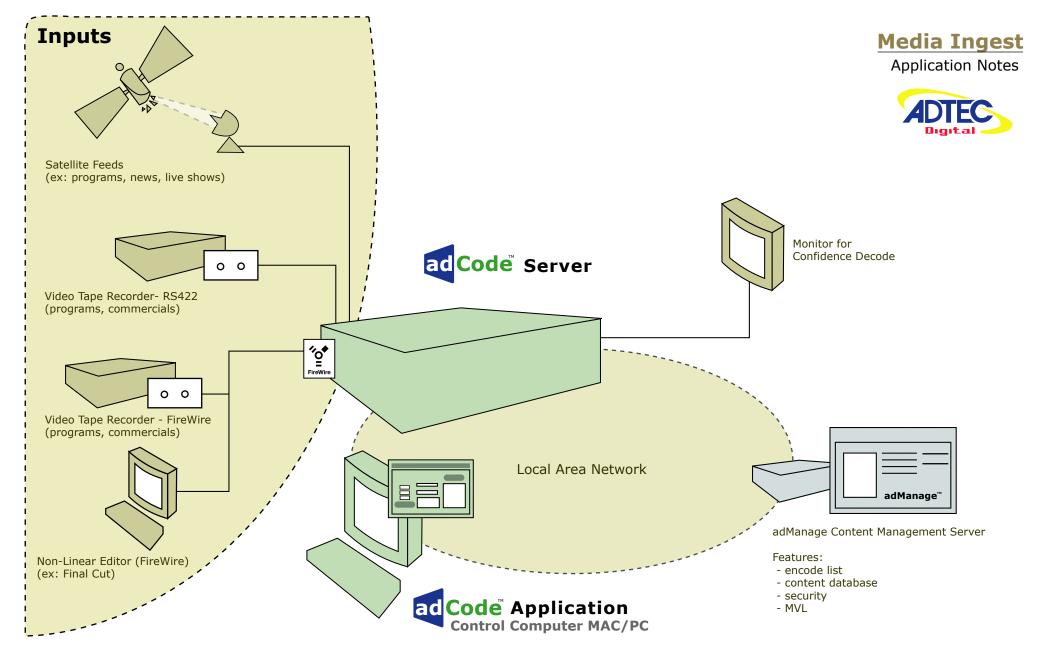

he adCode server and application combine to provide a media ingest station for MPEG 2 standard definition encode, review and approval of commercial and program material from FireWire (DV25), SDI, analog composite or YC sources. adCode includes control of professional VTRs over

serial RS-422 or FireWire for accurate selection of acquisition material. Live feeds from satellite or newsroom sources can also be recorded on command by adCode. If you work in a non-linear editor like Final Cut, you can export directly to adCode without rolling tape in real time.