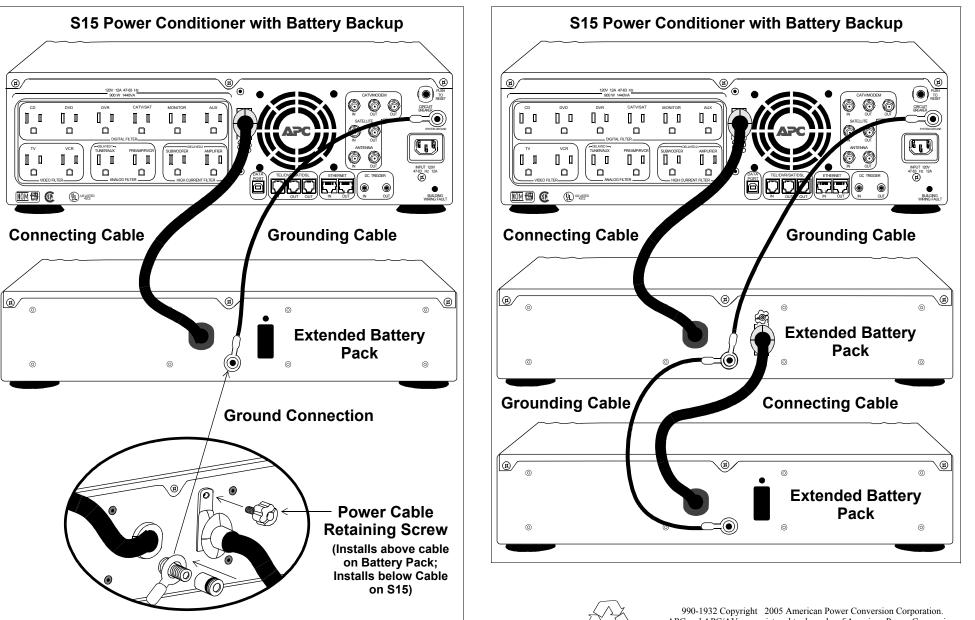

## S-Type Extended **Battery Pack**

Installation Manual

Thank you for purchasing APC AV's S-Type Extended Battery Pack. Designed exclusively for the APC AV S15 Power Conditioner with Battery Backup, up to two SBATT Extended Battery Packs can be added to increase available battery runtime by 200%. Please register your product by filling out and mailing the enclosed Warranty Registration Card, or by registering online at www.apcav.com.

Notes on Battery Replacement: Batteries contained within the SBATT are not user serviceable or replaceable. Contact your dealer, distributor, or APC to purchase another SBATT Extended Battery Pack.

The S15 performs an automatic Self-Test every two weeks by default. If the test fails, a Replace Battery message will appear on the S15's front display. To determine if it is the internal S15 battery pack or the external SBATT Extended Battery Pack that needs replacing, disconnect the SBATT and initiate a new Self-Test. If the test passes, the SBATT likely needs to be replaced. If in warranty, contact APC Technical Support (see below). If the test fails again, then the internal battery pack likely needs to be replaced. To initiate a Self-Test manually, press the Setup button on the front display until you reach the "Initate Self-Test" screen. Use the "up" or "down" arrows to initiate the test."