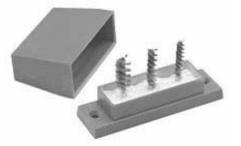

## **CASE GRAPHITER INSTRUCTIONS**

Fasten the base of the Graphiter to a loading bench or block of wood for stability. Level off graphite powder in the base of the Case Graphiter. Slide the empty case up and down on the proper-sized brush (the three brushes will accommodate all popular calibers). This cleans and lubricates the case neck. Replace the cover when the Graphiter is not in use. Wipe the white mica (graphite) off the outside diameter of the case necks to prevent scratching during the sizing process.