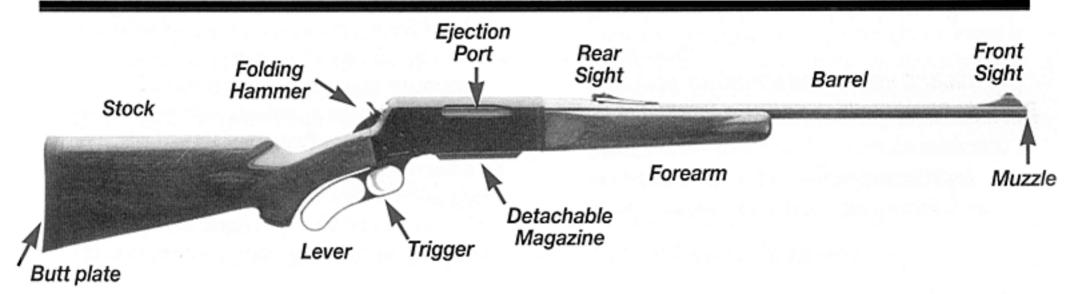

#### **Browning Nomenclature**

In conventional gun terminology the position and movement of gun parts are described as they occur with the gun horizontal and in normal firing position. The muzzle is forward or front, the butt stock is rearward or rear, the trigger is downward or underneath, and the sights are upward or on top. When the lever is closed or parallel to the stock grip the bolt is "closed" or "locked"; when the lever is down the bolt is "open" or "unlocked."

For general nomenclature, refer to Figure 1.