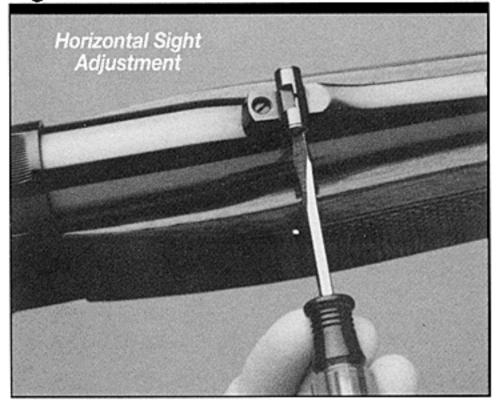

been removed from the rifle.

4 Cartridges in the magazine may be removed by stripping them out with the thumb.

#### AMMUNITION

Carefully select your ammunition. Because your Lightning BLR uses a box style magazine and not a tubular magazine, pointed Spitzer-style bullets can be used.

Again, the Lightning BLR is available in many different calibers. It is important to use the correct ammunition for your particular Lightning BLR. You should check the right side of your barrel for the caliber of your model.

See section on "Loading" for magazine capacities.

#### LEVER ACTION FIRING:

1 With a round in the chamber, you need only to thumb the hammer rearward to its full-cock position to make the rifle ready for firing.

Otherwise, cycling the lever to place a round in the

#### Figure 9



chamber will also leave the hammer in the full-cock (ready-to-fire) position.

2 After each shot, cycle the lever with a downward force. Lower the lever to open the bolt, extract and eject the empty cartridge case. At the bottom of the stroke, resistance will be felt as the lever raises the front end of

the carrier and aligns the next round with the chamber.

Then, when you raise the lever, the bolt will pick up the next round from the magazine and push it into the chamber. Be sure you cycle the lever completely.

3 Because fired cases are ejected to the side, bystanders should not stand to the side of the shooter.

#### Trigger

The trigger mechanism has been adjusted at the factory to provide a short, crisp pull. It is recommended that no attempt be made to change these adjustments by