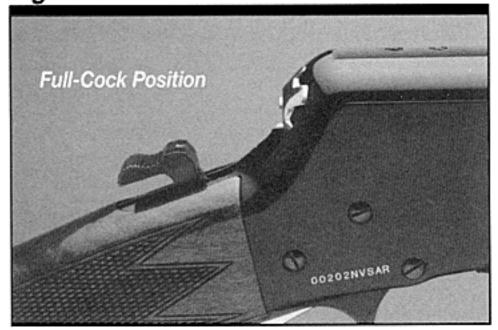

The Lightning BLR folding hammer has four basic

Figure 4

positions: the full-cock, the half-cock, the folded hammer position, and the dropped or fired position. An explanation of each position follows.

#### FULL COCK POSITION -

The hammer is all the way to the rear (See Figure 3). At this point, any pull or any force on the trigger could allow the hammer to fall and fire the rifle.

There are two ways by which the hammer can be placed in this position. First, every time the lever is cycled, the rearward movement of the bolt will cock the hammer to this position. Second, the hammer may also be manually placed at full-cock by pulling it rearward with the thumb until it engages the full-cock notch. Be sure to keep your finger off the trigger while cocking the hammer.