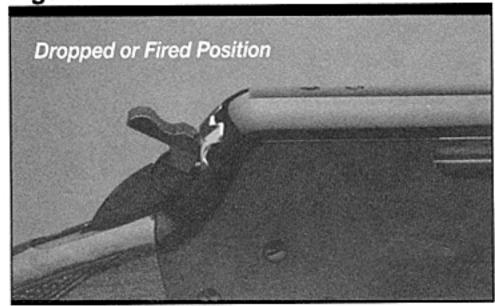

The Lightning BLR folding hammer has four basic

Figure 4

positions: the full-cock, the half-cock, the folded hammer position, and the dropped or fired position. An explanation of each position follows.