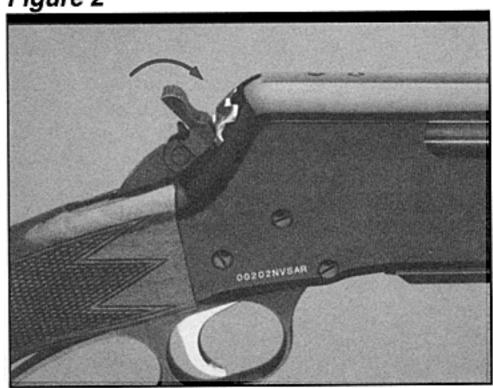

#### Operation of the Hammer

Like most lever action rifles with exposed hammers, the Lightning BLR does not have a separate manual safety.

However, the Lightning BLR has the folding hammer feature (See Figure 2) which provides an added measure of safety when the hammer is at half-cock. The exposed hammer itself can be an excellent indicator of the safety status of the rifle.

The Lightning BLR folding hammer has four basic

Figure 4

positions: the full-cock, the half-cock, the folded hammer position, and the dropped or fired position. An explanation of each position follows.