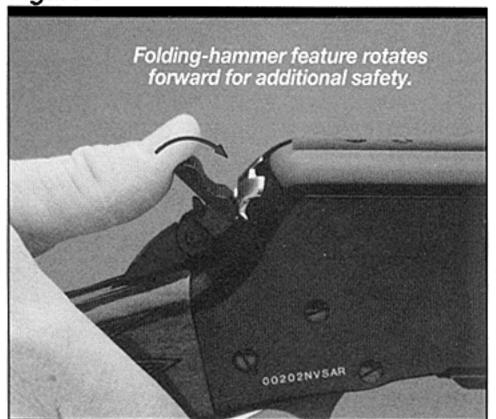

#### Operation of the Hammer

Like most lever action rifles with exposed hammers, the Lightning BLR does not have a separate manual safety.

However, the Lightning BLR has the folding hammer feature (See Figure 2) which provides an added measure of safety when the hammer is at half-cock. The exposed hammer itself can be an excellent indicator of the safety status of the rifle.

The Lightning BLR folding hammer has four basic

Figure 4

positions: the full-cock, the half-cock, the folded hammer position, and the dropped or fired position. An explanation of each position follows.