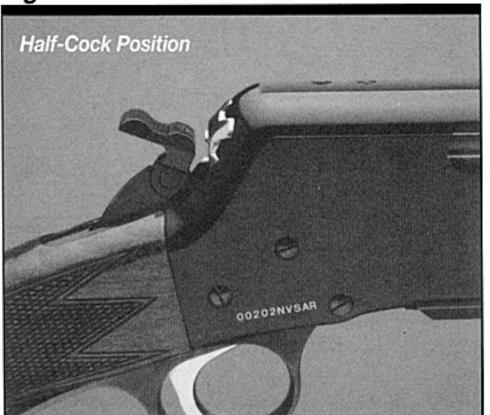

The Lightning BLR folding hammer has four basic

Figure 4

positions: the full-cock, the half-cock, the folded hammer position, and the dropped or fired position. An explanation of each position follows.

#### HALF-COCK POSITION -

This rifle's half-cock notch is simply a hammer position (See Figure 4) that may catch a hammer that slips from your thumb while cocking (providing the trigger is not depressed). It should not be taken as an assurance it will be caught ALL the time. No guarantee can be made that the half-cock notch

will prevent the hammer from striking the firing pin. (Refer Safety Warning Number 2.)