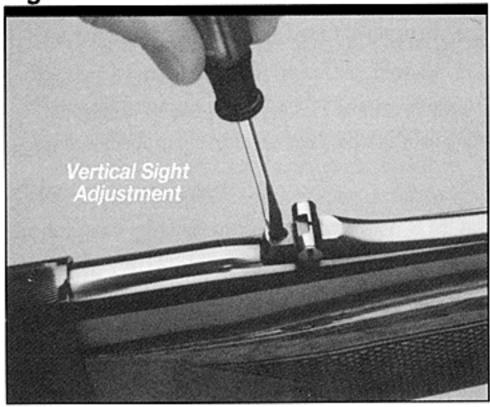

f

the carrier and aligns the next round with the chamber.

Then, when you raise the lever, the bolt will pick up the next round from the magazine and push it into the chamber. Be sure you cycle the lever completely.

3 Because fired cases are ejected to the side, bystanders should not stand to the side of the shooter.

#### Trigger

The trigger mechanism has been adjusted at the factory to provide a short, crisp pull. It is recommended that no attempt be made to change these adjustments by anyone other than a qualified gunsmith at a local Browning Recommended Firearms Service Center or by Browning's Service Facility in Arnold, Missouri.

Note: The Lightning BLR incorporates a trigger mechanism which will not allow the trigger to be pulled until the lever is fully closed.

#### Figure 10



#### Sight Adjustment

#### HORIZONTAL:

1 To move the point of impact to the right: loosen the coin slotted screw, located on the right side of the sight by turning in a counter-clockwise direction and tighten

the screw on the left side by turning in a clockwise direction (See Figure 9). This causes the rear sight to move to the right.

2 To move the point of impact to the left: simply reverse this procedure.

#### **VERTICAL:**

Vertical adjustment of the sight is controlled by the screw located on top and to the rear of the sight. To raise the point of impact, turn the screw in a clockwise direction until the sight has been raised the needed amount. (See Figure 10). To lower the point of impact, turn the screw counter-clockwise.

#### Cleaning Suggestions

BE CERTAIN YOUR GUN'S CHAMB