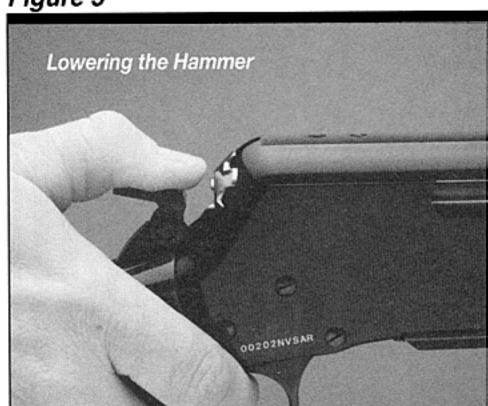

#### MOVING FROM FULL-COCK TO HALF-COCK -

In order to move the hammer from full-cock to half-cock position, you must first place your thumb on the hammer to restrict its forward movement. The trigger is then depressed to release the hammer from the full-cock notch.

Figure 5