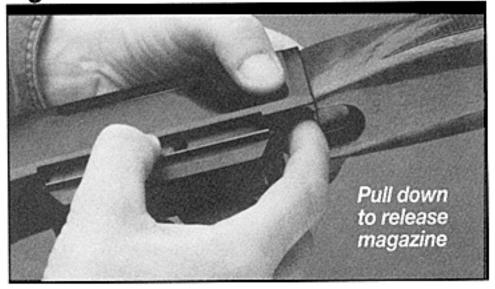

#### Cartridge Capacity

#### SHORT ACTION CALIBERS —

One (1) in the chamber, four (4) in the magazine. Except, 284 Win. which holds three (3) in the magazine and 223 Rem. which holds five (5) in the magazine

Figure 2

Figure 3

LONG ACTION, STANDARD CALIBERS —

One (1) in the chamber, four (4) in the magazine.

#### LONG ACTION, MAGNUM CALIBERS -

One (1) in the chamber, three (3) in the magazine.