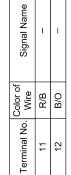

# **POWER SEAT**

| Connector No.         | B204                            | Connector No. B205    | B205                        | Connector No. B206    | B206                                 |
|-----------------------|---------------------------------|-----------------------|-----------------------------|-----------------------|--------------------------------------|
| Connector Nam€        | connector Name SLIDING MOTOR LH | Connector Na          | Connector Name WIRE TO WIRE | Connector Na          | connector Name LIFTING MOTOR (FRONT) |
| Connector Color BLACK | BLACK                           | Connector Color BROWN | or BROWN                    | Connector Color WHITE | or WHITE                             |
|                       | 3                               |                       | ===                         |                       | 65                                   |
| H.S.                  |                                 | HS                    |                             | H.S.                  |                                      |
| Terminal No. Wire     | olor of Signal Name             | Terminal No. Wire     | Color of Signal Name Wire   | Terminal No. Wire     | Solor of Signal Name                 |
| ဇ                     |                                 | =                     | R/B –                       | 6                     | M                                    |
| 4                     | BB -                            | 12                    | B/O -                       | 10                    | - L                                  |