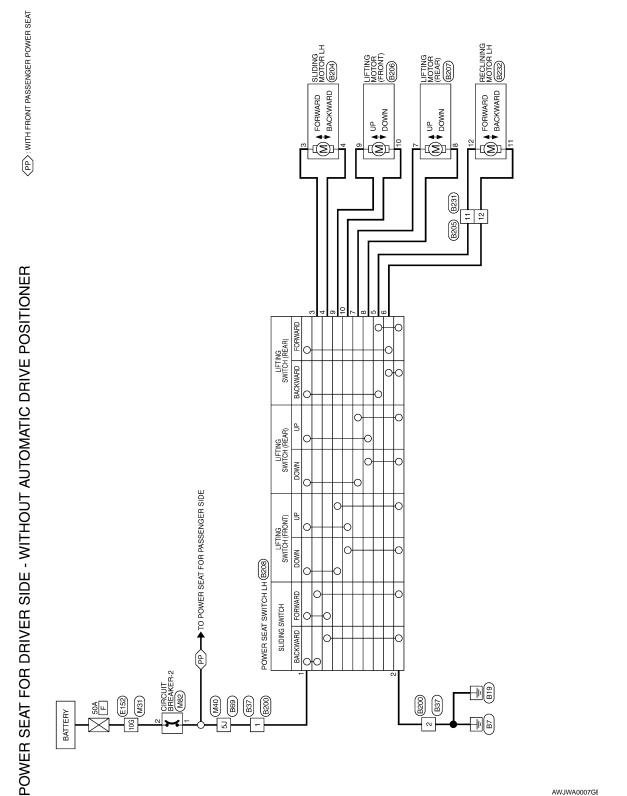

# **POWER SEAT**

Wiring Diagram — Driver Side Without Automatic Drive Positioner — INFOID:0000000001683797

AWJWA0007GE

| IVER SIDE CONNECTORS - WITHOUT AUTOMATIC DRIVE POSITIONER |                                               |                       |                    |
|-----------------------------------------------------------|-----------------------------------------------|-----------------------|--------------------|
| OUT AUTOMAT                                               | Signal Name                                   | 1                     |                    |
| - WITH                                                    | Color of<br>Wire                              | M/B                   |                    |
| CTORS .                                                   | Terminal No.                                  | 10G                   |                    |
| POWER SEAT FOR DRIVER SIDE CONNEC                         | Connector No. M31 Connector Name WIRE TO WIRE | Connector Color WHITE | ### 56 46 36 26 16 |