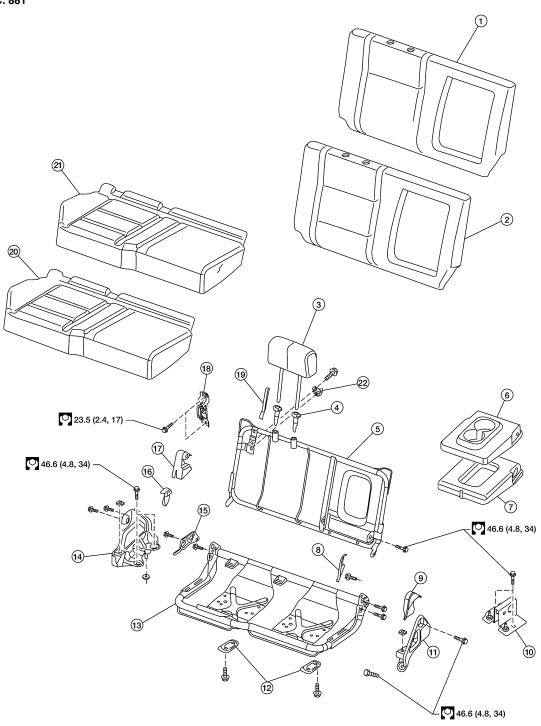

# FRONT SEAT

Exploded View

# FRONT SEAT

# < (

| : ON | -VEHICLE REPAIR >                 |     |                                          |     |                                     | _  |
|------|-----------------------------------|-----|------------------------------------------|-----|-------------------------------------|----|
| 1.   | Headrest                          | 2.  | Headrest holder with multi position lock | 3.  | Seatback assembly                   | А  |
| 4.   | Lumbar support lever              | 5.  | Power seat switch escutcheon             | 6.  | Recliner switch knob                |    |
| 7.   | Slide switch knob                 | 8.  | Driver power seat frame assembly         | 9.  | LH outer leg cover                  | В  |
| 10.  | Driver seat wiring harness        | 11. | Bolt cover                               | 12. | Seat cushion outer finisher         | D  |
| 13.  | Outer pedestal finisher           | 14. | Seat cushion front finisher              | 15. | Seat cushion inner finisher         |    |
| 16.  | Seat cushion frame                | 17. | Seat cushion heating element             | 18. | Seat cushion pad                    | С  |
| 19.  | Seat cushion trim cover           | 20. | Armrest bolt cover                       | 21. | Armrest assembly                    |    |
| 22.  | Headrest holder                   | 23. | Seatback board                           | 24. | Seatback frame without side air bag |    |
| 25.  | Seatback pad without side air bag | 26. | Seatback trim cover without side air bag | 27. | Seat slide switch                   | D  |
| 28.  | Recliner switch                   |     |                                          |     |                                     |    |
|      |                                   |     |                                          |     |                                     | Е  |
|      |                                   |     |                                          |     |                                     | F  |
|      |                                   |     |                                          |     |                                     |    |
|      |                                   |     |                                          |     |                                     | G  |
|      |                                   |     |                                          |     |                                     | Н  |
|      |                                   |     |                                          |     |                                     |    |
|      |                                   |     |                                          |     |                                     |    |
|      |                                   |     |                                          |     |                                     | ı  |
|      |                                   |     |                                          |     |                                     | SE |
|      |                                   |     |                                          |     |                                     |    |
|      |                                   |     |                                          |     |                                     | K  |
|      |                                   |     |                                          |     |                                     | L  |
|      |                                   |     |                                          |     |                                     |    |
|      |                                   |     |                                          |     |                                     | M  |
|      |                                   |     |                                          |     |                                     | N  |
|      |                                   |     |                                          |     |                                     |    |
|      |                                   |     |                                          |     |                                     | 0  |
|      |                                   |     |                                          |     |                                     |    |