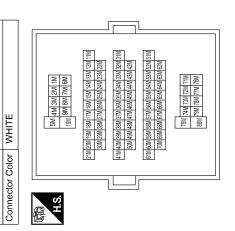

# **POWER SEAT**

Wiring Diagram — Driver Side Without Automatic Drive Positioner — INFOID:0000000001683797

AWJWA0007GE

| IVER SIDE CONNECTORS - WITHOUT AUTOMATIC DRIVE POSITIONER |                                               |                       |                    |
|-----------------------------------------------------------|-----------------------------------------------|-----------------------|--------------------|
| OUT AUTOMAT                                               | Signal Name                                   | 1                     |                    |
| - WITH                                                    | Color of<br>Wire                              | M/B                   |                    |
| CTORS .                                                   | Terminal No.                                  | 10G                   |                    |
| POWER SEAT FOR DRIVER SIDE CONNEC                         | Connector No. M31 Connector Name WIRE TO WIRE | Connector Color WHITE | ### 56 46 36 26 16 |

| M82<br>CIRCUIT BREAKER-2<br>GRAY |                                                   | Signal Name                                                    | 1                                              | 1                                                                                                                                                |                 |                     |  |
|----------------------------------|---------------------------------------------------|----------------------------------------------------------------|------------------------------------------------|--------------------------------------------------------------------------------------------------------------------------------------------------|-----------------|---------------------|--|
| or ne                            | -2                                                | Color of<br>Wire                                               | L/B                                            | M/B                                                                                                                                              |                 |                     |  |
| Connector No. Connector Name     | 原<br>H.S.                                         | Terminal No.                                                   | -                                              | CA .                                                                                                                                             |                 |                     |  |
|                                  |                                                   |                                                                |                                                |                                                                                                                                                  |                 |                     |  |
| Signal Name                      |                                                   |                                                                |                                                |                                                                                                                                                  |                 |                     |  |
| Terminal No. Wire 5J L/B         |                                                   |                                                                |                                                |                                                                                                                                                  |                 |                     |  |
| Terr                             |                                                   |                                                                |                                                |                                                                                                                                                  |                 |                     |  |
|                                  |                                                   | 123 113                                                        | 32) 31)                                        | 42J<br>52J 51J<br>621                                                                                                                            |                 |                     |  |
| M40<br>WIRE TO WIRE<br>WHITE     | 5.4 4.1 3.1 2.1 1.1 1.1 1.1 1.1 1.1 1.1 1.1 1.1 1 | 21. 220 199 189 173 160 155 144 153 115 130 250 250 250 250 25 | 41.1 40.1 39.1 38.1 37.1 36.1 35.1 34.1 33.1 3 | 50J 450J 480J 470J 460J 450J 440J 440J 470J 460<br>61J 60J 550J 580J 570J 560J 550J 540J 550J 550<br>770J 60J 680J 677J 660J 650J 640J 670J 670J | 754 733 723 773 | 80, 79, 78, 77, 76, |  |