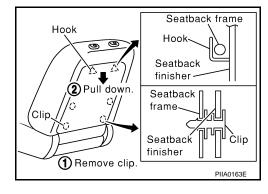

### SEATS

When isolating seat noise it's important to note the position the seat is in and the load placed on the seat when the noise is present. These conditions should be duplicated when verifying and isolating the cause of the

Cause of seat noise include:

- Headrest rods and holder
- 2. A squeak between the seat pad cushion and frame
- The rear seatback lock and bracket

These noises can be isolated by moving or pressing on the suspected components while duplicating the conditions under which the noise occurs. Most of these incidents can be repaired by repositioning the component or applying urethane tape to the contact area.