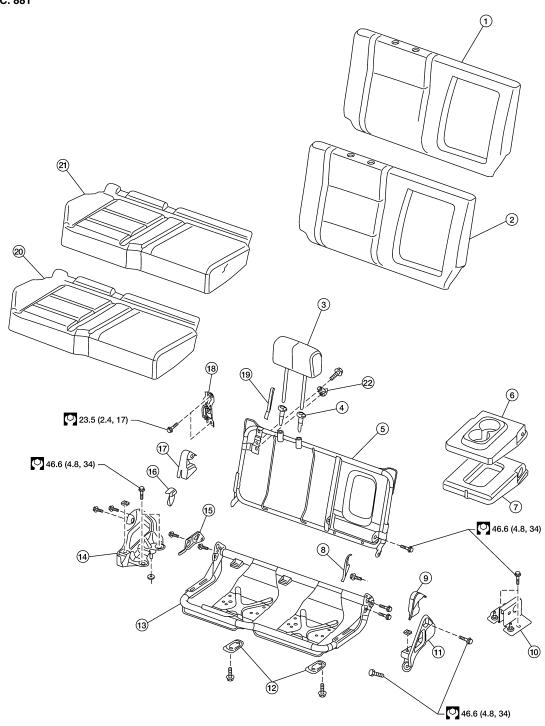

# FRONT SEAT

Exploded View

# FRONT SEAT

# < (

| : ON | -VEHICLE REPAIR >                 |     |                                          |     |                                     | _  |
|------|-----------------------------------|-----|------------------------------------------|-----|-------------------------------------|----|
| 1.   | Headrest                          | 2.  | Headrest holder with multi position lock | 3.  | Seatback assembly                   | А  |
| 4.   | Lumbar support lever              | 5.  | Power seat switch escutcheon             | 6.  | Recliner switch knob                |    |
| 7.   | Slide switch knob                 | 8.  | Driver power seat frame assembly         | 9.  | LH outer leg cover                  | В  |
| 10.  | Driver seat wiring harness        | 11. | Bolt cover                               | 12. | Seat cushion outer finisher         | D  |
| 13.  | Outer pedestal finisher           | 14. | Seat cushion front finisher              | 15. | Seat cushion inner finisher         |    |
| 16.  | Seat cushion frame                | 17. | Seat cushion heating element             | 18. | Seat cushion pad                    | С  |
| 19.  | Seat cushion trim cover           | 20. | Armrest bolt cover                       | 21. | Armrest assembly                    |    |
| 22.  | Headrest holder                   | 23. | Seatback board                           | 24. | Seatback frame without side air bag |    |
| 25.  | Seatback pad without side air bag | 26. | Seatback trim cover without side air bag | 27. | Seat slide switch                   | D  |
| 28.  | Recliner switch                   |     |                                          |     |                                     |    |
|      |                                   |     |                                          |     |                                     | Е  |
|      |                                   |     |                                          |     |                                     | F  |
|      |                                   |     |                                          |     |                                     |    |
|      |                                   |     |                                          |     |                                     | G  |
|      |                                   |     |                                          |     |                                     | Н  |
|      |                                   |     |                                          |     |                                     |    |
|      |                                   |     |                                          |     |                                     |    |
|      |                                   |     |                                          |     |                                     | ı  |
|      |                                   |     |                                          |     |                                     | SE |
|      |                                   |     |                                          |     |                                     |    |
|      |                                   |     |                                          |     |                                     | K  |
|      |                                   |     |                                          |     |                                     | L  |
|      |                                   |     |                                          |     |                                     |    |
|      |                                   |     |                                          |     |                                     | M  |
|      |                                   |     |                                          |     |                                     | N  |
|      |                                   |     |                                          |     |                                     |    |
|      |                                   |     |                                          |     |                                     | 0  |
|      |                                   |     |                                          |     |                                     |    |