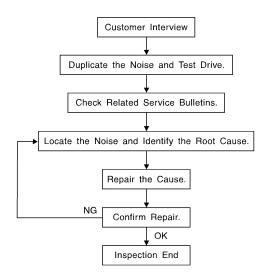

# SQUEAK AND RATTLE TROUBLE DIAGNOSES

Work Flow (INFOID:000000001605992

SBT842

## **CUSTOMER INTERVIEW**

Interview the customer if possible, to determine the conditions that exist when the noise occurs. Use the Diagnostic Worksheet during the interview to document the facts and conditions when the noise occurs and any customer's comments; refer to <a href="SE-20">SE-20</a>, "Diagnostic Worksheet"</a>. This information is necessary to duplicate the conditions that exist when the noise occurs.

## DUPLICATE THE NOISE AND TEST DRIVE

## < SYMPTOM DIAGNOSIS >

If possible, drive the vehicle with the customer until the noise is duplicated. Note any additional information on the Diagnostic Worksheet regarding the conditions or location of the noise. This information can be used to duplicate the same conditions when you confirm the repair.

## CHECK RELATED SERVICE BULLETINS

After verifying the customer concern or symptom, check ASIST for Technical Service Bulletins (TSBs) related to that concern or symptom.

If a TSB relates to the symptom, follow the procedure to repair the noise.

## LOCATE THE NOISE AND IDENTIFY THE ROOT CAUSE

- 1. Narrow down the noise to a general area. To help pinpoint the source of the noise, use a listening tool (Chassis Ear: J-39570, Engine Ear: J-39565 and mechanic's stethoscope).
- 2. Narrow down the noise to a more specific area and identify the cause of the noise by:
- removing the components in the area that you suspect the noise is coming from.

## REPAIR THE CAUSE

- If the cause is a loose component, tighten the component securely.
- If the cause is insufficient clearance between components:
- separate components by repositioning or loosening and retightening the component, if possible.
- insulate components with a suitable insulator such as urethane pads, foam blocks, felt cloth tape or urethane tape. A NISSAN Squeak and Rattle Kit (J-43980) is available through your authorized NISSAN Parts Department.

## CONFIRM THE REPAIR

Confirm that the cause of a noise is repaired by test driving the vehicle. Operate the vehicle under the same conditions as when the noise originally occurred. Refer to the notes on the Diagnostic Worksheet.