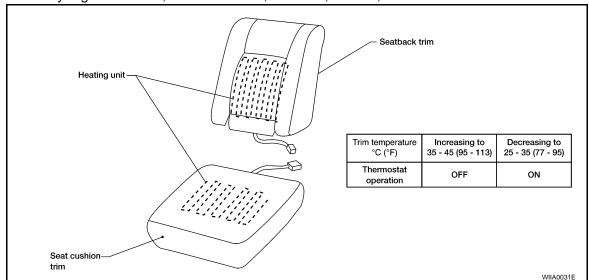

# **HEATED SEAT**

Description INFOID:000000001683801

- When handling seat, be extremely careful not to scratch heating unit.
- Front passenger seat cushion and seatbacks equipped with air bags cannot be disassembled. They are replaced as assemblies only.
- Do not use any organic solvent, such as thinner, benzene, alcohol, etc. to clean trim.

# HEATED SEAT CONNECTORS

Connector No. M36
Connector Name WIRE TO WIRE

| Signal Name      | 1    | I    |  |
|------------------|------|------|--|
| Color of<br>Wire | GR/B | GR/L |  |
| Terminal No.     | W92  | WLL  |  |
|                  |      |      |  |

| Signal Name      | -  | I   |
|------------------|----|-----|
| Color of<br>Wire | GR | L/B |
| Terminal No.     | 1J | 6)  |

AWJIA0030GB

Α

В

С

D

Е

F