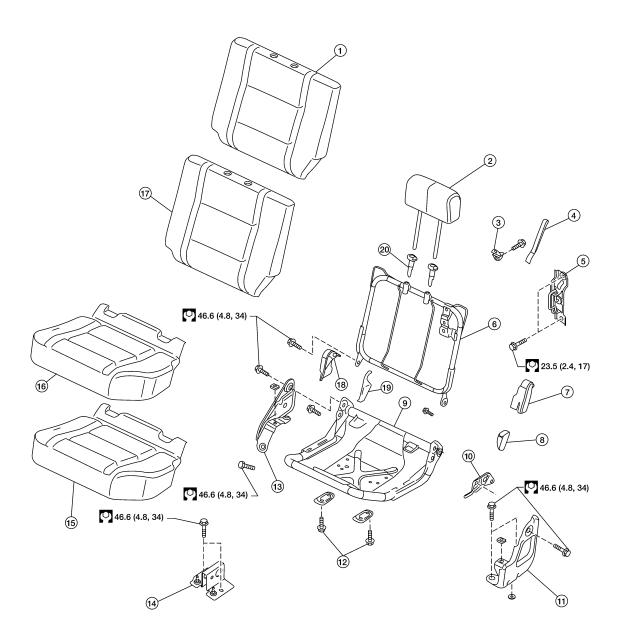

## Center Seat

SEC. 870

WIIA0947E

- 1. Armrest assembly
- 4. Armrest support
- 7. Center seat pan
- 10. Seat cushion pad
- 13. Upper armrest pivot cover
- 16. Armrest pivot arm

- 2. Rear hinge cover
- Armrest bolt cover
- 8. LH pedestal support
- 11. Seat cushion cover
- 14. Armrest pivot release lever
- 17. Inboard lower pivot cover
- 3. Inboard armrest support cover
- 6. Seat belt tongue
- 9. RH pedestal support
- 12. Lower armrest pivot cover
- 15. Armrest release bracket