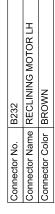

| Connector No. | B371                 | 1                           | Connector No.         | B372                              |
|---------------|----------------------|-----------------------------|-----------------------|-----------------------------------|
| ır Nan        | er WIR               | Connector Name WIRE TO WIRE | Connector Nar         | Connector Name RECLINING MOTOR RH |
| or Colc       | Connector Color GRAY | 47                          | Connector Color WHITE | or WHITE                          |
|               |                      |                             | 原<br>H.S.             | 11.12                             |
| S<br>S        | Terminal No. Wire    | Signal Name                 | Terminal No. Wire     | Solor of Signal Name Wire         |
|               | B/0                  | 1                           | 11                    | R/B –                             |
|               | R/B                  | ı                           | 12                    | B/O –                             |