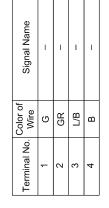

| Signal Name      | ı   |  |
|------------------|-----|--|
| Color of<br>Wire | M/B |  |
| Terminal No.     | 10G |  |

Connector Name WIRE TO WIRE

Connector No. E152

| WIRE TO WIRE WHITE  WHITE  Irrof  Signal Name  B                                   |
|------------------------------------------------------------------------------------|
| 30<br>14 H H H H H H H H H H H H H H H H H H H                                     |
|                                                                                    |
| Connector No. Connector Name Connector Color H.S. H.S.  A L.  4 L.  4 L.  5 G  6 B |