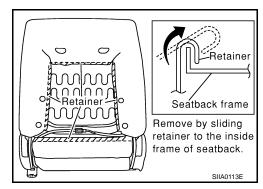

### SEATS

When isolating seat noise it's important to note the position the seat is in and the load placed on the seat when the noise is present. These conditions should be duplicated when verifying and isolating the cause of the

Cause of seat noise include:

- Headrest rods and holder
- 2. A squeak between the seat pad cushion and frame
- The rear seatback lock and bracket

These noises can be isolated by moving or pressing on the suspected components while duplicating the conditions under which the noise occurs. Most of these incidents can be repaired by repositioning the component or applying urethane tape to the contact area.