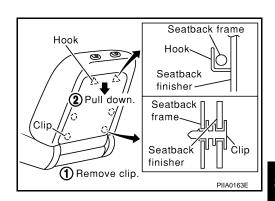

ard from the back of the seatback.



Remove the retainer.



- Remove the headrest.
- 4. From inside of the seatback, squeeze the headrest holder tabs at the base of the stay pipe and pull the up to remove.

#### NOTE:

Before installing the headrest holder, check its orientation (front/rear and right/left).



Remove the snap ring and the lumbar support lever knob.



## 6. CAUTION:

On the passenger seat during installation, the wire harness clips must be installed in the holes they were originally in.

Do not add additional clips.

Disconnect the seatback heater harness. Remove the seatback trim and pad assembly. Remove the hog ring to separate the seatback trim from the pad and the heater unit.

# Removal of seatback assembly

Remove the seatback board from the back of the seatback.



- Remove the retainer.
- Remove the side air bag harness connector from the seat cush-
- Remove the seatback bolts (2 for each side) and seatback assembly.



Installation of seatback assembly

Installation is in the reverse order of removal.

## SEAT CUSHION TRIM AND PAD

## **CAUTION:**

- Front passenger seat is equipped with Occupant Classification System sensor and control module. Do not disassemble front passenger seat cushion assembly or remove trim as this will affect the Occupant Classification System calibration.
- Always replace passenger seat cushion as an assembly.
- When removed, the passenger seat cushion must always be placed pan side UP to prevent damage.
- During installation, the wire harness clips must be installed in the holes they were originally in. Do not add addi