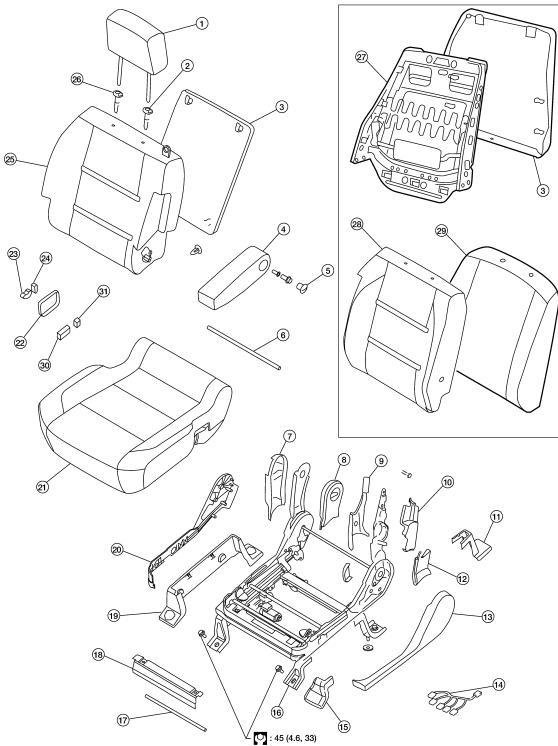

# FRONT SEAT

Exploded View

# FRONT SEAT

# < (

| : ON | -VEHICLE REPAIR >                 |     |                                          |     |                                     | _  |
|------|-----------------------------------|-----|------------------------------------------|-----|-------------------------------------|----|
| 1.   | Headrest                          | 2.  | Headrest holder with multi position lock | 3.  | Seatback assembly                   | А  |
| 4.   | Lumbar support lever              | 5.  | Power seat switch escutcheon             | 6.  | Recliner switch knob                |    |
| 7.   | Slide switch knob                 | 8.  | Driver power seat frame assembly         | 9.  | LH outer leg cover                  | В  |
| 10.  | Driver seat wiring harness        | 11. | Bolt cover                               | 12. | Seat cushion outer finisher         | D  |
| 13.  | Outer pedestal finisher           | 14. | Seat cushion front finisher              | 15. | Seat cushion inner finisher         |    |
| 16.  | Seat cushion frame                | 17. | Seat cushion heating element             | 18. | Seat cushion pad                    | С  |
| 19.  | Seat cushion trim cover           | 20. | Armrest bolt cover                       | 21. | Armrest assembly                    |    |
| 22.  | Headrest holder                   | 23. | Seatback board                           | 24. | Seatback frame without side air bag |    |
| 25.  | Seatback pad without side air bag | 26. | Seatback trim cover without side air bag | 27. | Seat slide switch                   | D  |
| 28.  | Recliner switch                   |     |                                          |     |                                     |    |
|      |                                   |     |                                          |     |                                     | Е  |
|      |                                   |     |                                          |     |                                     | F  |
|      |                                   |     |                                          |     |                                     |    |
|      |                                   |     |                                          |     |                                     | G  |
|      |                                   |     |                                          |     |                                     | Н  |
|      |                                   |     |                                          |     |                                     |    |
|      |                                   |     |                                          |     |                                     |    |
|      |                                   |     |                                          |     |                                     | ı  |
|      |                                   |     |                                          |     |                                     | SE |
|      |                                   |     |                                          |     |                                     |    |
|      |                                   |     |                                          |     |                                     | K  |
|      |                                   |     |                                          |     |                                     | L  |
|      |                                   |     |                                          |     |                                     |    |
|      |                                   |     |                                          |     |                                     | M  |
|      |                                   |     |                                          |     |                                     | N  |
|      |                                   |     |                                          |     |                                     |    |
|      |                                   |     |                                          |     |                                     | 0  |
|      |                                   |     |                                          |     |                                     |    |