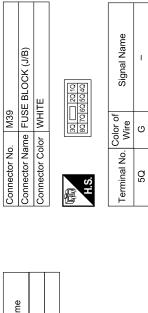

| B37           | Connector Name   WIRE TO WIRE (WITHOUT AUTOMATIC DRIVE POSITIONER) | WHITE                 |  |
|---------------|--------------------------------------------------------------------|-----------------------|--|
| Connector No. | Connector Name                                                     | Connector Color WHITE |  |