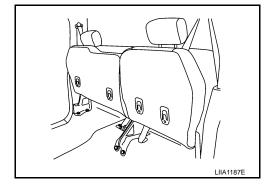

### SEATS

When isolating seat noise it's important to note the position the seat is in and the load placed on the seat when the noise is present. These conditions should be duplicated when verifying and isolating the cause of the

Cause of seat noise include:

- Headrest rods and holder
- 2. A squeak between the seat pad cushion and frame
- The rear seatback lock and bracket

These noises can be isolated by moving or pressing on the suspected components while duplicating the conditions under which the noise occurs. Most of these incidents can be repaired by repositioning the component or applying urethane tape to the contact area.