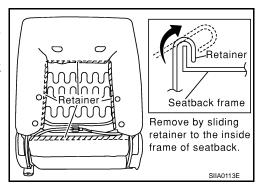

base of the stay pipe and pull the up to remove.

#### NOTE:

Before installing the headrest holder, check its orientation (front/rear and right/left).



Remove the snap ring and the lumbar support lever knob.



## 6. CAUTION:

On the passenger seat during installation, the wire harness clips must be installed in the holes they were originally in.

Do not add additional clips.

Disconnect the seatback heater harness. Remove the seatback trim and pad assembly. Remove the hog ring to separate the seatback trim from the pad and the heater unit.

# Removal of seatback assembly

Remove the seatback board from the back of the seatback.



- Remove the retainer.
- Remove the side air bag harness connector from the seat cush-
- Remove the seatback bolts (2 for each side) and seatback assembly.



Installation of seatback assembly

Installation is in the reverse order of removal.

## SEAT CUSHION TRIM AND PAD

## **CAUTION:**

- Front passenger seat is equipped with Occupant Classification System sensor and control module. Do not disassemble front passenger seat cushion assembly or remove trim as this will affect the Occupant Classification System calibration.
- Always replace passenger seat cushion as an assembly.
- When removed, the passenger seat cushion must always be placed pan side UP to prevent damage.
- During installation, the wire harness clips must be installed in the holes they were originally in. Do not add additional clips.
- The Occupant Classification System control module can only be replaced as part of the seat cushion assembly.

NOTE:

**SE-37** 

Α

В

D

Е

F