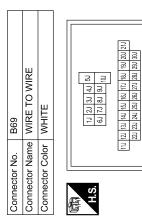

# **POWER SEAT**

Wiring Diagram — Driver Side Without Automatic Drive Positioner — INFOID:0000000001683797

AWJWA0007GE

| IVER SIDE CONNECTORS - WITHOUT AUTOMATIC DRIVE POSITIONER |                                               |                       |                    |
|-----------------------------------------------------------|-----------------------------------------------|-----------------------|--------------------|
| OUT AUTOMAT                                               | Signal Name                                   | 1                     |                    |
| - WITH                                                    | Color of<br>Wire                              | M/B                   |                    |
| CTORS .                                                   | Terminal No.                                  | 10G                   |                    |
| POWER SEAT FOR DRIVER SIDE CONNEC                         | Connector No. M31 Connector Name WIRE TO WIRE | Connector Color WHITE | ### 56 46 36 26 16 |