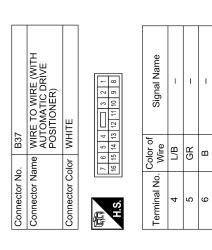

| B37           | Connector Name   WIRE TO WIRE (WITHOUT AUTOMATIC DRIVE POSITIONER) | WHITE                 |  |
|---------------|--------------------------------------------------------------------|-----------------------|--|
| Connector No. | Connector Name                                                     | Connector Color WHITE |  |

| Signal Name      | Ī   | I  | _ |  |
|------------------|-----|----|---|--|
| Color of<br>Wire | L/B | GR | В |  |
| Terminal No.     | 4   | 5  | 9 |  |

51.1 52.1 53.1 54.1 55.1 56.1 57.1 58.1 59.1 60.0 61.1 62.1 62.1 63.1 64.1 65.1 66.1 67.1 68.1 69.1 60.1 67.0