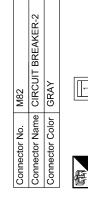

| M82<br>CIRCUIT BREAKER-2<br>GRAY |                                                   | Signal Name                                                    | 1                                              | 1                                                                                                                                                |                 |                     |  |
|----------------------------------|---------------------------------------------------|----------------------------------------------------------------|------------------------------------------------|--------------------------------------------------------------------------------------------------------------------------------------------------|-----------------|---------------------|--|
| or ne                            | -2                                                | Color of<br>Wire                                               | L/B                                            | M/B                                                                                                                                              |                 |                     |  |
| Connector No. Connector Name     | 原<br>H.S.                                         | Terminal No.                                                   | -                                              | CA .                                                                                                                                             |                 |                     |  |
|                                  |                                                   |                                                                |                                                |                                                                                                                                                  |                 |                     |  |
| Signal Name                      |                                                   |                                                                |                                                |                                                                                                                                                  |                 |                     |  |
| Terminal No. Wire 5J L/B         |                                                   |                                                                |                                                |                                                                                                                                                  |                 |                     |  |
| Terr                             |                                                   |                                                                |                                                |                                                                                                                                                  |                 |                     |  |
|                                  |                                                   | 123 113                                                        | 32) 31)                                        | 42J<br>52J 51J<br>621                                                                                                                            |                 |                     |  |
| M40<br>WIRE TO WIRE<br>WHITE     | 5.4 4.1 3.1 2.1 1.1 1.1 1.1 1.1 1.1 1.1 1.1 1.1 1 | 21. 220 199 189 173 160 155 144 153 115 130 250 250 250 250 25 | 41.1 40.1 39.1 38.1 37.1 36.1 35.1 34.1 33.1 3 | 50J 450J 480J 470J 460J 450J 440J 440J 470J 460<br>61J 60J 550J 580J 570J 560J 550J 540J 550J 550<br>770J 60J 680J 677J 660J 650J 640J 670J 670J | 754 733 723 773 | 80, 79, 78, 77, 76, |  |