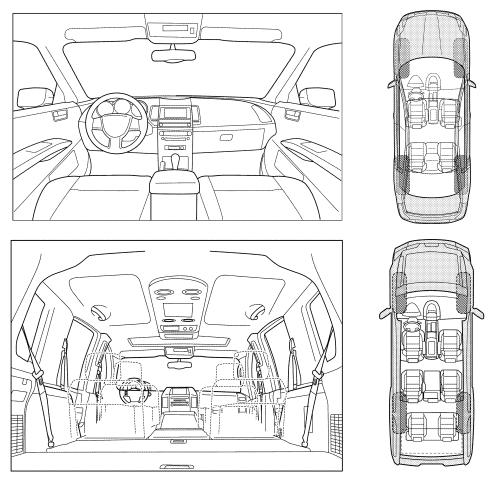

## I. WHERE DOES THE NOISE COME FROM? (circle the area of the vehicle)

The illustrations are for reference only, and may not reflect the actual configuration of your vehicle.

Continue to page 2 of the worksheet and briefly describe the location of the noise or rattle. In addition, please indicate the conditions which are present when the noise occurs.