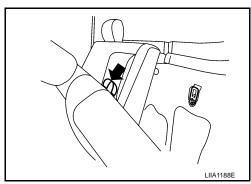

### SEATS

When isolating seat noise it's important to note the position the seat is in and the load placed on the seat when the noise is present. These conditions should be duplicated when verifying and isolating the cause of the

Cause of seat noise include:

- Headrest rods and holder
- 2. A squeak between the seat pad cushion and frame
- The rear seatback lock and bracket

These noises can be isolated by moving or pressing on the suspected components while duplicating the conditions under which the noise occurs. Most of these incidents can be repaired by repositioning the component or applying urethane tape to the contact area.