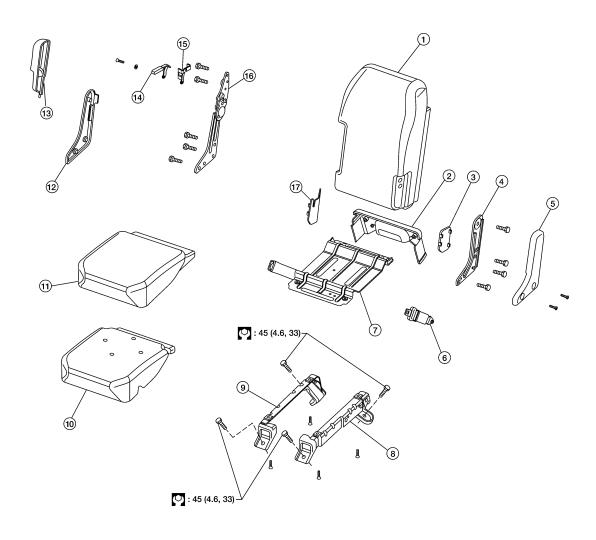

# FRONT SEAT

Exploded View

# FRONT SEAT

# < (

| : ON | -VEHICLE REPAIR >                 |     |                                          |     |                                     | _  |
|------|-----------------------------------|-----|------------------------------------------|-----|-------------------------------------|----|
| 1.   | Headrest                          | 2.  | Headrest holder with multi position lock | 3.  | Seatback assembly                   | А  |
| 4.   | Lumbar support lever              | 5.  | Power seat switch escutcheon             | 6.  | Recliner switch knob                |    |
| 7.   | Slide switch knob                 | 8.  | Driver power seat frame assembly         | 9.  | LH outer leg cover                  | В  |
| 10.  | Driver seat wiring harness        | 11. | Bolt cover                               | 12. | Seat cushion outer finisher         | D  |
| 13.  | Outer pedestal finisher           | 14. | Seat cushion front finisher              | 15. | Seat cushion inner finisher         |    |
| 16.  | Seat cushion frame                | 17. | Seat cushion heating element             | 18. | Seat cushion pad                    | С  |
| 19.  | Seat cushion trim cover           | 20. | Armrest bolt cover                       | 21. | Armrest assembly                    |    |
| 22.  | Headrest holder                   | 23. | Seatback board                           | 24. | Seatback frame without side air bag |    |
| 25.  | Seatback pad without side air bag | 26. | Seatback trim cover without side air bag | 27. | Seat slide switch                   | D  |
| 28.  | Recliner switch                   |     |                                          |     |                                     |    |
|      |                                   |     |                                          |     |                                     | Е  |
|      |                                   |     |                                          |     |                                     | F  |
|      |                                   |     |                                          |     |                                     |    |
|      |                                   |     |                                          |     |                                     | G  |
|      |                                   |     |                                          |     |                                     | Н  |
|      |                                   |     |                                          |     |                                     |    |
|      |                                   |     |                                          |     |                                     |    |
|      |                                   |     |                                          |     |                                     | ı  |
|      |                                   |     |                                          |     |                                     | SE |
|      |                                   |     |                                          |     |                                     |    |
|      |                                   |     |                                          |     |                                     | K  |
|      |                                   |     |                                          |     |                                     | L  |
|      |                                   |     |                                          |     |                                     |    |
|      |                                   |     |                                          |     |                                     | M  |
|      |                                   |     |                                          |     |                                     | N  |
|      |                                   |     |                                          |     |                                     |    |
|      |                                   |     |                                          |     |                                     | 0  |
|      |                                   |     |                                          |     |                                     |    |