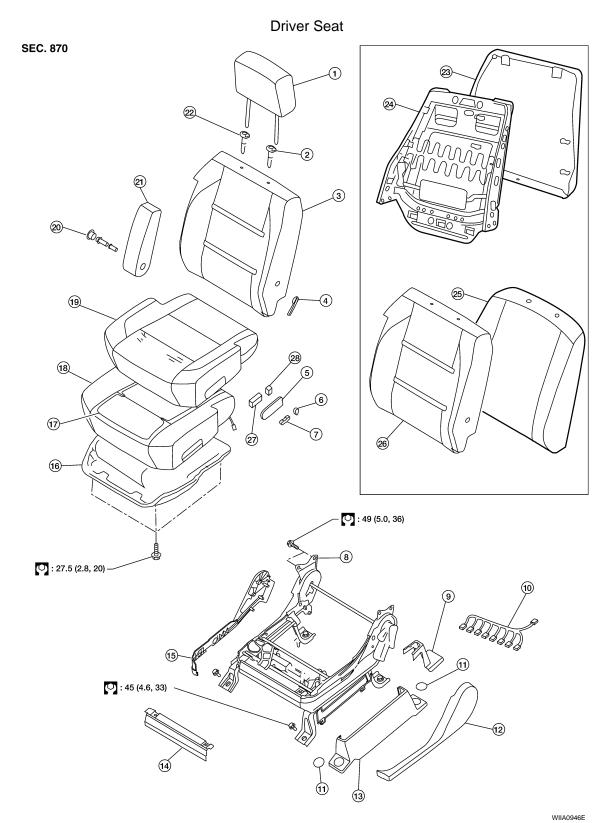

# FRONT SEAT

Exploded View

# FRONT SEAT

# < (

| : ON | -VEHICLE REPAIR >                 |     |                                          |     |                                     | _  |
|------|-----------------------------------|-----|------------------------------------------|-----|-------------------------------------|----|
| 1.   | Headrest                          | 2.  | Headrest holder with multi position lock | 3.  | Seatback assembly                   | А  |
| 4.   | Lumbar support lever              | 5.  | Power seat switch escutcheon             | 6.  | Recliner switch knob                |    |
| 7.   | Slide switch knob                 | 8.  | Driver power seat frame assembly         | 9.  | LH outer leg cover                  | В  |
| 10.  | Driver seat wiring harness        | 11. | Bolt cover                               | 12. | Seat cushion outer finisher         | D  |
| 13.  | Outer pedestal finisher           | 14. | Seat cushion front finisher              | 15. | Seat cushion inner finisher         |    |
| 16.  | Seat cushion frame                | 17. | Seat cushion heating element             | 18. | Seat cushion pad                    | С  |
| 19.  | Seat cushion trim cover           | 20. | Armrest bolt cover                       | 21. | Armrest assembly                    |    |
| 22.  | Headrest holder                   | 23. | Seatback board                           | 24. | Seatback frame without side air bag |    |
| 25.  | Seatback pad without side air bag | 26. | Seatback trim cover without side air bag | 27. | Seat slide switch                   | D  |
| 28.  | Recliner switch                   |     |                                          |     |                                     |    |
|      |                                   |     |                                          |     |                                     | Е  |
|      |                                   |     |                                          |     |                                     | F  |
|      |                                   |     |                                          |     |                                     |    |
|      |                                   |     |                                          |     |                                     | G  |
|      |                                   |     |                                          |     |                                     | Н  |
|      |                                   |     |                                          |     |                                     |    |
|      |                                   |     |                                          |     |                                     |    |
|      |                                   |     |                                          |     |                                     | ı  |
|      |                                   |     |                                          |     |                                     | SE |
|      |                                   |     |                                          |     |                                     |    |
|      |                                   |     |                                          |     |                                     | K  |
|      |                                   |     |                                          |     |                                     | L  |
|      |                                   |     |                                          |     |                                     |    |
|      |                                   |     |                                          |     |                                     | M  |
|      |                                   |     |                                          |     |                                     | N  |
|      |                                   |     |                                          |     |                                     |    |
|      |                                   |     |                                          |     |                                     | 0  |
|      |                                   |     |                                          |     |                                     |    |