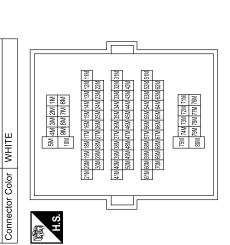

# **POWER SEAT**

Wiring Diagram — Driver Side Without Automatic Drive Positioner — INFOID:0000000001683797

AWJWA0007GE

| IVER SIDE CONNECTORS - WITHOUT AUTOMATIC DRIVE POSITIONER |                                               |                       |                    |
|-----------------------------------------------------------|-----------------------------------------------|-----------------------|--------------------|
| OUT AUTOMAT                                               | Signal Name                                   | 1                     |                    |
| - WITH                                                    | Color of<br>Wire                              | M/B                   |                    |
| CTORS .                                                   | Terminal No.                                  | 10G                   |                    |
| POWER SEAT FOR DRIVER SIDE CONNEC                         | Connector No. M31 Connector Name WIRE TO WIRE | Connector Color WHITE | ### 56 46 36 26 16 |

| M82<br>CIRCUIT BREAKER-2<br>GRAY |                                                   | Signal Name                                                    | 1                                              | 1                                                                                                                                                |                 |                     |  |
|----------------------------------|---------------------------------------------------|----------------------------------------------------------------|------------------------------------------------|--------------------------------------------------------------------------------------------------------------------------------------------------|-----------------|---------------------|--|
| or ne                            | -2                                                | Color of<br>Wire                                               | L/B                                            | M/B                                                                                                                                              |                 |                     |  |
| Connector No. Connector Name     | 原<br>H.S.                                         | Terminal No.                                                   | -                                              | CA .                                                                                                                                             |                 |                     |  |
|                                  |                                                   |                                                                |                                                |                                                                                                                                                  |                 |                     |  |
| Signal Name                      |                                                   |                                                                |                                                |                                                                                                                                                  |                 |                     |  |
| Terminal No. Wire 5J L/B         |                                                   |                                                                |                                                |                                                                                                                                                  |                 |                     |  |
| Terr                             |                                                   |                                                                |                                                |                                                                                                                                                  |                 |                     |  |
|                                  |                                                   | 123 113                                                        | 32) 31)                                        | 42J<br>52J 51J<br>621                                                                                                                            |                 |                     |  |
| M40<br>WIRE TO WIRE<br>WHITE     | 5.4 4.1 3.1 2.1 1.1 1.1 1.1 1.1 1.1 1.1 1.1 1.1 1 | 21. 220 199 189 173 160 155 144 153 115 130 250 250 250 250 25 | 41.1 40.1 39.1 38.1 37.1 36.1 35.1 34.1 33.1 3 | 50J 450J 480J 470J 460J 450J 440J 440J 470J 460<br>61J 60J 550J 580J 570J 560J 550J 540J 550J 550<br>770J 60J 680J 677J 660J 650J 640J 670J 670J | 754 733 723 773 | 80, 79, 78, 77, 76, |  |