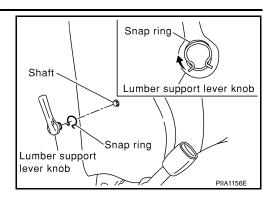

pad without side air bag
- 21. Seat cushion assembly
- 24. Recliner switch knob
- 27. Seatback frame without side air bag
- 30. Recliner switch

# Disassembly and Assembly

INFOID:0000000001606053

## SEATBACK TRIM AND PAD

#### NOTE:

Only complete outboard seatback assemblies can be replaced on vehicles equipped with side air bags. Be sure to set the front/rear cushion lifter to the top position.

1. Remove the seatback board from the back of the seatback.



Remove the retainer.



- Remove the headrest.
- 4. From inside of the seatback, squeeze the headrest holder tabs at the base of the stay pipe and pull the up to remove.

#### NOTE:

Before installing the headrest holder, check its orientation (front/rear and right/left).



Remove the snap ring and the lumbar support lever knob.



## 6. CAUTION:

On the passenger seat during installation, the wire harness clips must be installed in the holes they were originally in.

Do not add additional clips.

Disconnect the seatback heater harness. Remove the seatback trim and pad assembly. Remove the hog ring to separate the seatback trim from the pad and the heater unit.

# Removal of seatback assembly

Remove the seatback board from the back of the seatback.



- Remove the retainer.
- Remove the side air bag harness connector from the seat cush-
- Remove the seatback bolts (2 for each side) and seatback assembly.



Installation of seatback assembly

Installation is in the reverse order of removal.

## SEAT CUSHION TRIM AND PAD

## **CAUTION:**

- Front passenger seat is equipped with Occupant Classification System sensor