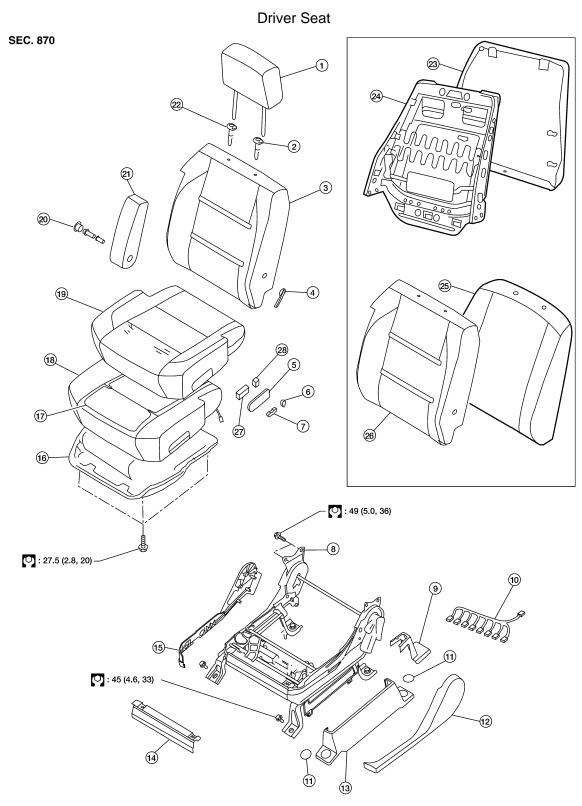

# FRONT SEAT

Exploded View

# FRONT SEAT

# < (

| : ON | -VEHICLE REPAIR >                 |     |                                          |     |                                     | _  |
|------|-----------------------------------|-----|------------------------------------------|-----|-------------------------------------|----|
| 1.   | Headrest                          | 2.  | Headrest holder with multi position lock | 3.  | Seatback assembly                   | А  |
| 4.   | Lumbar support lever              | 5.  | Power seat switch escutcheon             | 6.  | Recliner switch knob                |    |
| 7.   | Slide switch knob                 | 8.  | Driver power seat frame assembly         | 9.  | LH outer leg cover                  | В  |
| 10.  | Driver seat wiring harness        | 11. | Bolt cover                               | 12. | Seat cushion outer finisher         | D  |
| 13.  | Outer pedestal finisher           | 14. | Seat cushion front finisher              | 15. | Seat cushion inner finisher         |    |
| 16.  | Seat cushion frame                | 17. | Seat cushion heating element             | 18. | Seat cushion pad                    | С  |
| 19.  | Seat cushion trim cover           | 20. | Armrest bolt cover                       | 21. | Armrest assembly                    |    |
| 22.  | Headrest holder                   | 23. | Seatback board                           | 24. | Seatback frame without side air bag |    |
| 25.  | Seatback pad without side air bag | 26. | Seatback trim cover without side air bag | 27. | Seat slide switch                   | D  |
| 28.  | Recliner switch                   |     |                                          |     |                                     |    |
|      |                                   |     |                                          |     |                                     | Е  |
|      |                                   |     |                                          |     |                                     | F  |
|      |                                   |     |                                          |     |                                     |    |
|      |                                   |     |                                          |     |                                     | G  |
|      |                                   |     |                                          |     |                                     | Н  |
|      |                                   |     |                                          |     |                                     |    |
|      |                                   |     |                                          |     |                                     |    |
|      |                                   |     |                                          |     |                                     | ı  |
|      |                                   |     |                                          |     |                                     | SE |
|      |                                   |     |                                          |     |                                     |    |
|      |                                   |     |                                          |     |                                     | K  |
|      |                                   |     |                                          |     |                                     | L  |
|      |                                   |     |                                          |     |                                     |    |
|      |                                   |     |                                          |     |                                     | M  |
|      |                                   |     |                                          |     |                                     | N  |
|      |                                   |     |                                          |     |                                     |    |
|      |                                   |     |                                          |     |                                     | 0  |
|      |                                   |     |                                          |     |                                     |    |