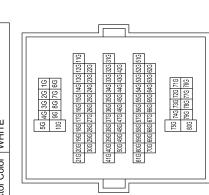

# **POWER SEAT**

Wiring Diagram — Driver Side Without Automatic Drive Positioner — INFOID:0000000001683797

AWJWA0007GE

| IVER SIDE CONNECTORS - WITHOUT AUTOMATIC DRIVE POSITIONER |                                               |                       |                    |
|-----------------------------------------------------------|-----------------------------------------------|-----------------------|--------------------|
| OUT AUTOMAT                                               | Signal Name                                   | 1                     |                    |
| - WITH                                                    | Color of<br>Wire                              | M/B                   |                    |
| CTORS .                                                   | Terminal No.                                  | 10G                   |                    |
| POWER SEAT FOR DRIVER SIDE CONNEC                         | Connector No. M31 Connector Name WIRE TO WIRE | Connector Color WHITE | ### 56 46 36 26 16 |