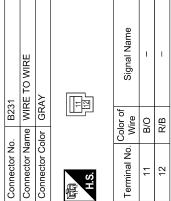

# **POWER SEAT**

Wiring Diagram — Driver Side Without Automatic Drive Positioner — INFOID:0000000001683797

AWJWA0007GE

| IVER SIDE CONNECTORS - WITHOUT AUTOMATIC DRIVE POSITIONER |                                               |                       |                    |
|-----------------------------------------------------------|-----------------------------------------------|-----------------------|--------------------|
| OUT AUTOMAT                                               | Signal Name                                   | 1                     |                    |
| - WITH                                                    | Color of<br>Wire                              | M/B                   |                    |
| CTORS .                                                   | Terminal No.                                  | 10G                   |                    |
| POWER SEAT FOR DRIVER SIDE CONNEC                         | Connector No. M31 Connector Name WIRE TO WIRE | Connector Color WHITE | ### 56 46 36 26 16 |