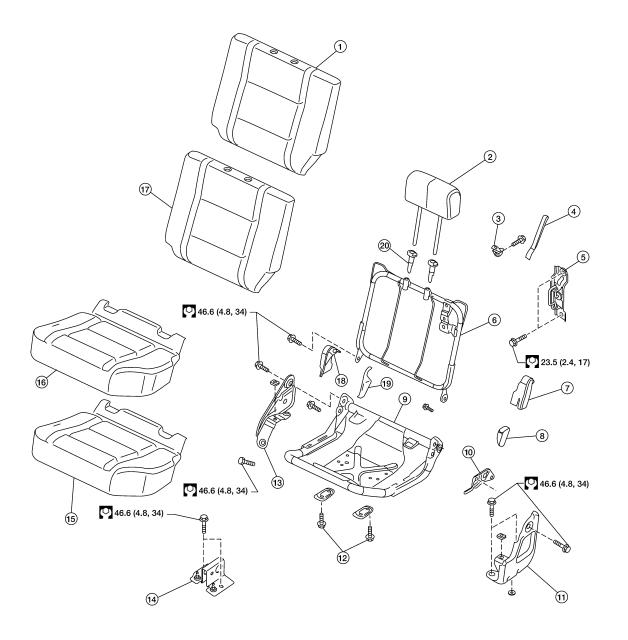

# FRONT SEAT

Exploded View

# FRONT SEAT

# < (

| : ON | -VEHICLE REPAIR >                 |     |                                          |     |                                     | _  |
|------|-----------------------------------|-----|------------------------------------------|-----|-------------------------------------|----|
| 1.   | Headrest                          | 2.  | Headrest holder with multi position lock | 3.  | Seatback assembly                   | А  |
| 4.   | Lumbar support lever              | 5.  | Power seat switch escutcheon             | 6.  | Recliner switch knob                |    |
| 7.   | Slide switch knob                 | 8.  | Driver power seat frame assembly         | 9.  | LH outer leg cover                  | В  |
| 10.  | Driver seat wiring harness        | 11. | Bolt cover                               | 12. | Seat cushion outer finisher         | D  |
| 13.  | Outer pedestal finisher           | 14. | Seat cushion front finisher              | 15. | Seat cushion inner finisher         |    |
| 16.  | Seat cushion frame                | 17. | Seat cushion heating element             | 18. | Seat cushion pad                    | С  |
| 19.  | Seat cushion trim cover           | 20. | Armrest bolt cover                       | 21. | Armrest assembly                    |    |
| 22.  | Headrest holder                   | 23. | Seatback board                           | 24. | Seatback frame without side air bag |    |
| 25.  | Seatback pad without side air bag | 26. | Seatback trim cover without side air bag | 27. | Seat slide switch                   | D  |
| 28.  | Recliner switch                   |     |                                          |     |                                     |    |
|      |                                   |     |                                          |     |                                     | Е  |
|      |                                   |     |                                          |     |                                     | F  |
|      |                                   |     |                                          |     |                                     |    |
|      |                                   |     |                                          |     |                                     | G  |
|      |                                   |     |                                          |     |                                     | Н  |
|      |                                   |     |                                          |     |                                     |    |
|      |                                   |     |                                          |     |                                     |    |
|      |                                   |     |                                          |     |                                     | ı  |
|      |                                   |     |                                          |     |                                     | SE |
|      |                                   |     |                                          |     |                                     |    |
|      |                                   |     |                                          |     |                                     | K  |
|      |                                   |     |                                          |     |                                     | L  |
|      |                                   |     |                                          |     |                                     |    |
|      |                                   |     |                                          |     |                                     | M  |
|      |                                   |     |                                          |     |                                     | N  |
|      |                                   |     |                                          |     |                                     |    |
|      |                                   |     |                                          |     |                                     | 0  |
|      |                                   |     |                                          |     |                                     |    |