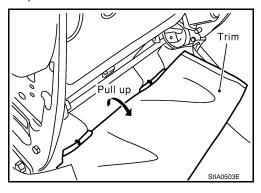

# FRONT SEAT

Exploded View

# FRONT SEAT

# < (

| : ON | -VEHICLE REPAIR >                 |     |                                          |     |                                     | _  |
|------|-----------------------------------|-----|------------------------------------------|-----|-------------------------------------|----|
| 1.   | Headrest                          | 2.  | Headrest holder with multi position lock | 3.  | Seatback assembly                   | А  |
| 4.   | Lumbar support lever              | 5.  | Power seat switch escutcheon             | 6.  | Recliner switch knob                |    |
| 7.   | Slide switch knob                 | 8.  | Driver power seat frame assembly         | 9.  | LH outer leg cover                  | В  |
| 10.  | Driver seat wiring harness        | 11. | Bolt cover                               | 12. | Seat cushion outer finisher         | D  |
| 13.  | Outer pedestal finisher           | 14. | Seat cushion front finisher              | 15. | Seat cushion inner finisher         |    |
| 16.  | Seat cushion frame                | 17. | Seat cushion heating element             | 18. | Seat cushion pad                    | С  |
| 19.  | Seat cushion trim cover           | 20. | Armrest bolt cover                       | 21. | Armrest assembly                    |    |
| 22.  | Headrest holder                   | 23. | Seatback board                           | 24. | Seatback frame without side air bag |    |
| 25.  | Seatback pad without side air bag | 26. | Seatback trim cover without side air bag | 27. | Seat slide switch                   | D  |
| 28.  | Recliner switch                   |     |                                          |     |                                     |    |
|      |                                   |     |                                          |     |                                     | Е  |
|      |                                   |     |                                          |     |                                     | F  |
|      |                                   |     |                                          |     |                                     |    |
|      |                                   |     |                                          |     |                                     | G  |
|      |                                   |     |                                          |     |                                     | Н  |
|      |                                   |     |                                          |     |                                     |    |
|      |                                   |     |                                          |     |                                     |    |
|      |                                   |     |                                          |     |                                     | ı  |
|      |                                   |     |                                          |     |                                     | SE |
|      |                                   |     |                                          |     |                                     |    |
|      |                                   |     |                                          |     |                                     | K  |
|      |                                   |     |                                          |     |                                     | L  |
|      |                                   |     |                                          |     |                                     |    |
|      |                                   |     |                                          |     |                                     | M  |
|      |                                   |     |                                          |     |                                     | N  |
|      |                                   |     |                                          |     |                                     |    |
|      |                                   |     |                                          |     |                                     | 0  |
|      |                                   |     |                                          |     |                                     |    |