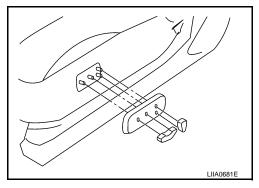

# FRONT SEAT

Exploded View

# FRONT SEAT

# < (

| : ON | -VEHICLE REPAIR >                 |     |                                          |     |                                     | _  |
|------|-----------------------------------|-----|------------------------------------------|-----|-------------------------------------|----|
| 1.   | Headrest                          | 2.  | Headrest holder with multi position lock | 3.  | Seatback assembly                   | А  |
| 4.   | Lumbar support lever              | 5.  | Power seat switch escutcheon             | 6.  | Recliner switch knob                |    |
| 7.   | Slide switch knob                 | 8.  | Driver power seat frame assembly         | 9.  | LH outer leg cover                  | В  |
| 10.  | Driver seat wiring harness        | 11. | Bolt cover                               | 12. | Seat cushion outer finisher         | D  |
| 13.  | Outer pedestal finisher           | 14. | Seat cushion front finisher              | 15. | Seat cushion inner finisher         |    |
| 16.  | Seat cushion frame                | 17. | Seat cushion heating element             | 18. | Seat cushion pad                    | С  |
| 19.  | Seat cushion trim cover           | 20. | Armrest bolt cover                       | 21. | Armrest assembly                    |    |
| 22.  | Headrest holder                   | 23. | Seatback board                           | 24. | Seatback frame without side air bag |    |
| 25.  | Seatback pad without side air bag | 26. | Seatback trim cover without side air bag | 27. | Seat slide switch                   | D  |
| 28.  | Recliner switch                   |     |                                          |     |                                     |    |
|      |                                   |     |                                          |     |                                     | Е  |
|      |                                   |     |                                          |     |                                     | F  |
|      |                                   |     |                                          |     |                                     |    |
|      |                                   |     |                                          |     |                                     | G  |
|      |                                   |     |                                          |     |                                     | Н  |
|      |                                   |     |                                          |     |                                     |    |
|      |                                   |     |                                          |     |                                     |    |
|      |                                   |     |                                          |     |                                     | ı  |
|      |                                   |     |                                          |     |                                     | SE |
|      |                                   |     |                                          |     |                                     |    |
|      |                                   |     |                                          |     |                                     | K  |
|      |                                   |     |                                          |     |                                     | L  |
|      |                                   |     |                                          |     |                                     |    |
|      |                                   |     |                                          |     |                                     | M  |
|      |                                   |     |                                          |     |                                     | N  |
|      |                                   |     |                                          |     |                                     |    |
|      |                                   |     |                                          |     |                                     | 0  |
|      |                                   |     |                                          |     |                                     |    |