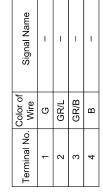

| Signal Name      | ı   |  |
|------------------|-----|--|
| Color of<br>Wire | M/B |  |
| Terminal No.     | 10G |  |

Connector Name WIRE TO WIRE

Connector No. E152

| WIRE TO WIRE WHITE  WHITE  Irrof  Signal Name  B                                   |
|------------------------------------------------------------------------------------|
| 30<br>14 H H H H H H H H H H H H H H H H H H H                                     |
|                                                                                    |
| Connector No. Connector Name Connector Color H.S. H.S.  A L.  4 L.  4 L.  5 G  6 B |