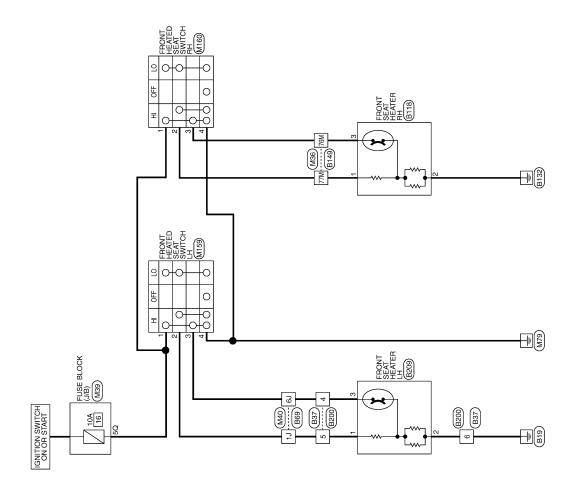

Κ

L

M

Ν

0

Wiring Diagram

HEATED SEAT

AWJWA0009GE

# < COMPONENT DIAGNOSIS >

| Signal Name      | ı  | 1   |  |
|------------------|----|-----|--|
| Color of<br>Wire | GR | L/B |  |
| Terminal No.     | 11 | 69  |  |

|               | _ <del>I</del>                                 |                       |  |
|---------------|------------------------------------------------|-----------------------|--|
| M160          | FRONT HEATED<br>SEAT SWITCH F                  | BROWN                 |  |
| Connector No. | Connector Name   FRONT HEATED   SEAT SWITCH RH | Connector Color BROWN |  |

| M159          | FRONT HEATED<br>SEAT SWITCH LH  | WHITE                 |  |
|---------------|---------------------------------|-----------------------|--|
| Connector No. | Connector Name   SEAT SWITCH LI | Connector Color WHITE |  |

| B37           | Connector Name   WIRE TO WIRE (WITHOUT AUTOMATIC DRIVE POSITIONER) | WHITE                 |  |
|---------------|--------------------------------------------------------------------|-----------------------|--|
| Connector No. | Connector Name                                                     | Connector Color WHITE |  |

| 6             | FRONT SEAT HEATER LH WHITE                                       |                       | - <u>8</u>                                   | Signal Name       | I   | _   | _ |
|---------------|------------------------------------------------------------------|-----------------------|----------------------------------------------|-------------------|-----|-----|---|
| . B209        |                                                                  | L                     |                                              | Color of<br>Wire  | GR  | L/B | В |
| Connector No. | Connector Name<br>Connector Color                                | Œ                     | S.T.                                         | Terminal No.      | 1   | 2   | 3 |
|               |                                                                  |                       |                                              |                   |     |     |   |
|               | Connector Name WIRE TO WIRE (WITHOUT AUTOMATIC DRIVE POSITIONER) | TE                    | 4                                            | Signal Name       | ı   | ı   | ı |
| B200          | me WIRI<br>AUT                                                   | or WHI                | 9                                            | Solor of<br>Wire  | L/B | GR  | В |
| Connector No. | Connector Na                                                     | Connector Color WHITE | 雨<br>H.S.                                    | Terminal No. Wire | 4   | 2   | 9 |
|               |                                                                  |                       | <u> </u>                                     |                   |     |     |   |
| 0             | Connector Name WIRE TO WIRE (WITH AUTOMATIC DRIVE POSITIONER)    | TE                    | 11 12 13 14 15 16                            | Signal Name       | ı   | 1   | ı |
| . B200        | me WIR<br>AUT<br>POS                                             | lor WHI               | 8 10 3 11 11 11 11 11 11 11 11 11 11 11 11 1 | Color of<br>Wire  | L/B | GR  | В |
| Connector No. | Connector Na                                                     | Connector Color WHITE | 用.S.                                         | Terminal No. Wire | 4   | 2   | 9 |