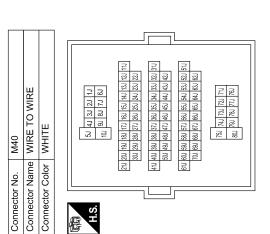

# HEATED SEAT CONNECTORS

Connector No. M36
Connector Name WIRE TO WIRE

| Signal Name      | 1    | I    |  |
|------------------|------|------|--|
| Color of<br>Wire | GR/B | GR/L |  |
| Terminal No.     | W92  | WLL  |  |
|                  |      |      |  |

| Signal Name      | -  | I   |
|------------------|----|-----|
| Color of<br>Wire | GR | L/B |
| Terminal No.     | 1J | 6)  |

AWJIA0030GB

Α

В

С

D

Е

F