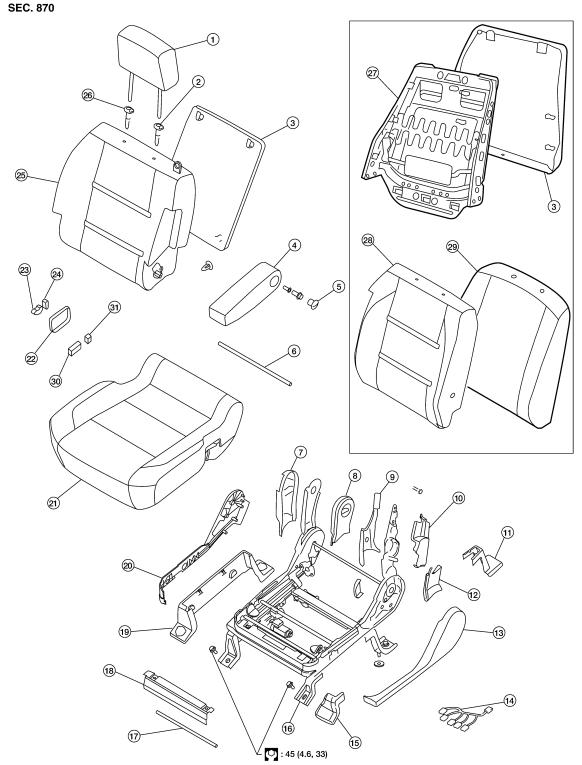

# FRONT SEAT

Exploded View

# FRONT SEAT

# < (

| : ON | -VEHICLE REPAIR >                 |     |                                          |     |                                     | _  |
|------|-----------------------------------|-----|------------------------------------------|-----|-------------------------------------|----|
| 1.   | Headrest                          | 2.  | Headrest holder with multi position lock | 3.  | Seatback assembly                   | А  |
| 4.   | Lumbar support lever              | 5.  | Power seat switch escutcheon             | 6.  | Recliner switch knob                |    |
| 7.   | Slide switch knob                 | 8.  | Driver power seat frame assembly         | 9.  | LH outer leg cover                  | В  |
| 10.  | Driver seat wiring harness        | 11. | Bolt cover                               | 12. | Seat cushion outer finisher         | D  |
| 13.  | Outer pedestal finisher           | 14. | Seat cushion front finisher              | 15. | Seat cushion inner finisher         |    |
| 16.  | Seat cushion frame                | 17. | Seat cushion heating element             | 18. | Seat cushion pad                    | С  |
| 19.  | Seat cushion trim cover           | 20. | Armrest bolt cover                       | 21. | Armrest assembly                    |    |
| 22.  | Headrest holder                   | 23. | Seatback board                           | 24. | Seatback frame without side air bag |    |
| 25.  | Seatback pad without side air bag | 26. | Seatback trim cover without side air bag | 27. | Seat slide switch                   | D  |
| 28.  | Recliner switch                   |     |                                          |     |                                     |    |
|      |                                   |     |                                          |     |                                     | Е  |
|      |                                   |     |                                          |     |                                     | F  |
|      |                                   |     |                                          |     |                                     |    |
|      |                                   |     |                                          |     |                                     | G  |
|      |                                   |     |                                          |     |                                     | Н  |
|      |                                   |     |                                          |     |                                     |    |
|      |                                   |     |                                          |     |                                     |    |
|      |                                   |     |                                          |     |                                     | ı  |
|      |                                   |     |                                          |     |                                     | SE |
|      |                                   |     |                                          |     |                                     |    |
|      |                                   |     |                                          |     |                                     | K  |
|      |                                   |     |                                          |     |                                     | L  |
|      |                                   |     |                                          |     |                                     |    |
|      |                                   |     |                                          |     |                                     | M  |
|      |                                   |     |                                          |     |                                     | N  |
|      |                                   |     |                                          |     |                                     |    |
|      |                                   |     |                                          |     |                                     | 0  |
|      |                                   |     |                                          |     |                                     |    |