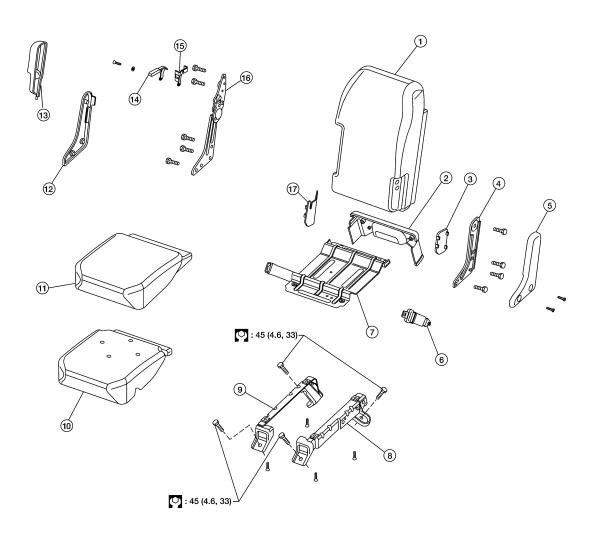

# FRONT SEAT

Exploded View

# FRONT SEAT

# < (

| : ON | -VEHICLE REPAIR >                 |     |                                          |     |                                     | _  |
|------|-----------------------------------|-----|------------------------------------------|-----|-------------------------------------|----|
| 1.   | Headrest                          | 2.  | Headrest holder with multi position lock | 3.  | Seatback assembly                   | А  |
| 4.   | Lumbar support lever              | 5.  | Power seat switch escutcheon             | 6.  | Recliner switch knob                |    |
| 7.   | Slide switch knob                 | 8.  | Driver power seat frame assembly         | 9.  | LH outer leg cover                  | В  |
| 10.  | Driver seat wiring harness        | 11. | Bolt cover                               | 12. | Seat cushion outer finisher         | D  |
| 13.  | Outer pedestal finisher           | 14. | Seat cushion front finisher              | 15. | Seat cushion inner finisher         |    |
| 16.  | Seat cushion frame                | 17. | Seat cushion heating element             | 18. | Seat cushion pad                    | С  |
| 19.  | Seat cushion trim cover           | 20. | Armrest bolt cover                       | 21. | Armrest assembly                    |    |
| 22.  | Headrest holder                   | 23. | Seatback board                           | 24. | Seatback frame without side air bag |    |
| 25.  | Seatback pad without side air bag | 26. | Seatback trim cover without side air bag | 27. | Seat slide switch                   | D  |
| 28.  | Recliner switch                   |     |                                          |     |                                     |    |
|      |                                   |     |                                          |     |                                     | Е  |
|      |                                   |     |                                          |     |                                     | F  |
|      |                                   |     |                                          |     |                                     |    |
|      |                                   |     |                                          |     |                                     | G  |
|      |                                   |     |                                          |     |                                     | Н  |
|      |                                   |     |                                          |     |                                     |    |
|      |                                   |     |                                          |     |                                     |    |
|      |                                   |     |                                          |     |                                     | ı  |
|      |                                   |     |                                          |     |                                     | SE |
|      |                                   |     |                                          |     |                                     |    |
|      |                                   |     |                                          |     |                                     | K  |
|      |                                   |     |                                          |     |                                     | L  |
|      |                                   |     |                                          |     |                                     |    |
|      |                                   |     |                                          |     |                                     | M  |
|      |                                   |     |                                          |     |                                     | N  |
|      |                                   |     |                                          |     |                                     |    |
|      |                                   |     |                                          |     |                                     | 0  |
|      |                                   |     |                                          |     |                                     |    |