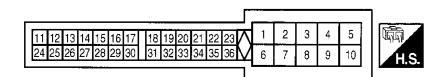

ABS CONTROL UNIT (E67)

| _ | _  | _  | _  |    |    |    | _    | ļ   |      | _    | _    |      |    |    |    |      | _  | _    |     | _  |      |       |      | _  |    | <u>.</u> |     |    |      |    |  |
|---|----|----|----|----|----|----|------|-----|------|------|------|------|----|----|----|------|----|------|-----|----|------|-------|------|----|----|----------|-----|----|------|----|--|
|   | 1  | 2  | 3  | 4  | 5  | 5  | 6    | 7   | 8    | 9    | 10   | 11   | 12 | 13 | 14 | 15   | 16 | 17 1 | 8 1 | 92 | 20 2 | 1 2   | 2 2  | 23 | 24 | 2        |     | 26 | 27   | 28 |  |
| Т | 29 | 30 | 31 | 32 |    | 33 | 34   | 13  | 5 36 | 3 3  | / 38 | 3 39 | 40 | 41 | 42 | 2 43 | 44 | 45   | 46  | 47 | 48   | 49    | 50   | 5  | 1  | 52       | 53  | 54 |      | 5  |  |
| - |    |    |    |    | 56 | 57 | 58 5 | 9 6 | ) 6' | 1 62 | 2 63 | 64   | 65 | 66 | 67 | 68   | 69 | 70   | 71  | 72 | 73   | 74 75 | 5 76 | 77 | 78 | 79       | 808 | 18 | 2 83 | Γ. |  |