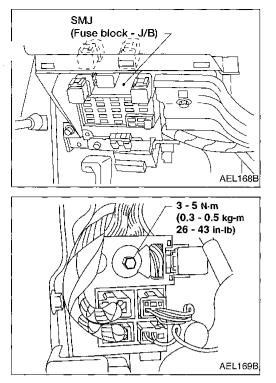

#### INSTALLATION

To install SMJ, tighten bolts until orange "fulltight" mark appears and then retighten to specified torque as required.

(⊈): 3 - 5 N·m

(0.3 - 0.5 kg-m, 26 - 43 in-lb)

CAUTION: Do not overtighten bolts, otherwise, they may be damaged.