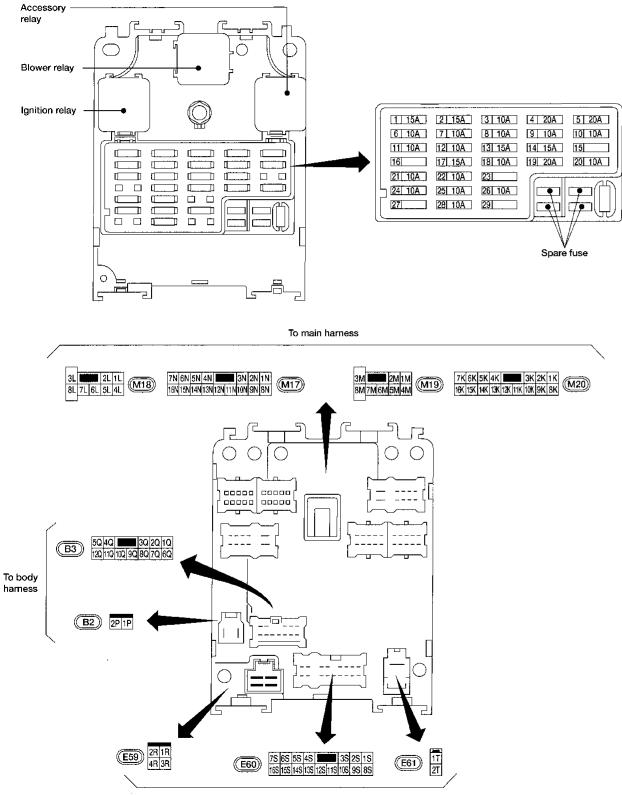

#### INSTALLATION

To install SMJ, tighten bolts until orange "fulltight" mark appears and then retighten to specified torque as required.

(⊈): 3 - 5 N·m

(0.3 - 0.5 kg-m, 26 - 43 in-lb)

CAUTION: Do not overtighten bolts, otherwise, they may be damaged.





2C

47A 46A 45A

4C

50A 49A 48A

8B 7**B**  37A 36A 35A

41A

44A 43A

40A 39A 38A

42A

52A 51A

58A 57A 56A

ENGINE ROOM HARNESS





To engine room harness



AEL1718

~



TRANSMISSION CONTROL MODULE (F29)





ABS CONTROL UNIT (E67)

| _ | _  | _  | _  |    |    |    | _    | ļ   |      | _    | _    |      |    |    |    |      | _  | _    |     | _  |      |       |      | _  |    | <u>.</u> |     |    |      |    |  |
|---|----|----|----|----|----|----|------|-----|------|------|------|------|----|----|----|------|----|------|-----|----|------|-------|------|----|----|----------|-----|----|------|----|--|
|   | 1  | 2  | 3  | 4  | 5  | 5  | 6    | 7   | 8    | 9    | 10   | 11   | 12 | 13 | 14 | 15   | 16 | 17 1 | 8 1 | 92 | 20 2 | 1 2   | 2 2  | 23 | 24 | 2        |     | 26 | 27   | 28 |  |
| Т | 29 | 30 | 31 | 32 |    | 33 | 34   | 13  | 5 36 | 3 3  | / 38 | 3 39 | 40 | 41 | 42 | 2 43 | 44 | 45   | 46  | 47 |