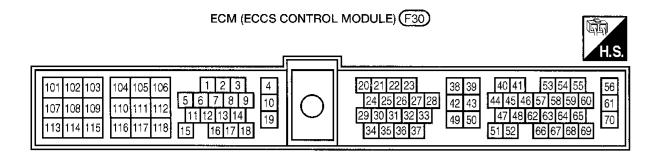

2C

47A 46A 45A

4C

50A 49A 48A

8B 7**B**  37A 36A 35A

41A

44A 43A

40A 39A 38A

42A

52A 51A

58A 57A 56A

ENGINE ROOM HARNESS

To engine room harness

AEL1718

~

TRANSMISSION CONTROL MODULE (F29)