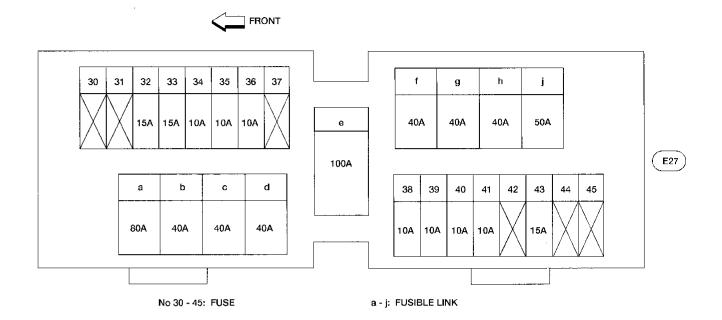

#### INSTALLATION

To install SMJ, tighten bolts until orange "fulltight" mark appears and then retighten to specified torque as required.

(⊈): 3 - 5 N·m

(0.3 - 0.5 kg-m, 26 - 43 in-lb)

CAUTION: Do not overtighten bolts, otherwise, they may be damaged.





2C

47A 46A 45A

4C

50A 49A 48A

8B 7**B**  37A 36A 35A

41A

44A 43A

40A 39A 38A

42A

52A 51A

58A 57A 56A

ENGINE ROOM HARNESS





To engine room harness



AEL1718

~



TRANSMISSION CONTROL MODULE (F29)





ABS CONTROL UNIT (E67)

| _ | _  | _  | _  |    |    |    | _    | ļ   |      | _    | _    |      |    |    |    |      | _  | _    |     | _  |      |       |      | _  |    | <u>.</u> |     |    |      |    |  |
|---|----|----|----|----|----|----|------|-----|------|------|------|------|----|----|----|------|----|------|-----|----|------|-------|------|----|----|----------|-----|----|------|----|--|
|   | 1  | 2  | 3  | 4  | 5  | 5  | 6    | 7   | 8    | 9    | 10   | 11   | 12 | 13 | 14 | 15   | 16 | 17 1 | 8 1 | 92 | 20 2 | 1 2   | 2 2  | 23 | 24 | 2        |     | 26 | 27   | 28 |  |
| Т | 29 | 30 | 31 | 32 |    | 33 | 34   | 13  | 5 36 | 3 3  | / 38 | 3 39 | 40 | 41 | 42 | 2 43 | 44 | 45   | 46  | 47 | 48   | 49    | 50   | 5  |